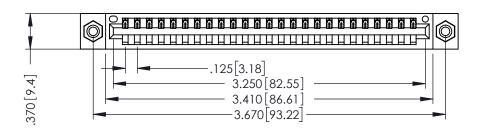

THIS IS A C.A.D. GENERATED DRAWING DO NOT MAKE MANUAL REVISIONS TO MASTER.

ISSUE NUMBER

ORIGINAL 1

INSULATOR MATERIAL: THERMOPLASTIC POLYESTER, UL 94V-0 CONTACT MATERIAL; COPPER, NICKEL, TIN ALLOY CA-725

CONTACT PLATING: GOLD ON THE MATING AREA, TIN-LEAD ON THE CONTACT TAILS, NICKEL UNDERPLATE

346/396 SERIES CARD EDGE CONNECTOR PART NUMBER: 396-025-540-108

YOUR CONNECTION TO QUALITY & SERVICE

**EDAC INC** TORONTO, ONTARIO CANADA

THESE DRAWINGS AND SPECIFICATIONS ARE THE PROPERTY OF EDAC INC.,AND SHALL NOT BE REPRODUCED,OR COPIED OR USED AS THE BASIS FOR THE MANUFACTURE OR SALE OF APPARATUS WITHOUT WRITTEN PERMISSION.

| ACAD REFERENCE NO. |        | 346-ENG-MASTER   |       |
|--------------------|--------|------------------|-------|
| DRAWN: J.LEE       |        | DATE: APR. 22/09 |       |
| CHECKED:           |        | DATE:            |       |
| SCALE:             | 1:1    | SHEET            | OF 2  |
| DRAWING N          | IUMBER |                  | ISSUE |