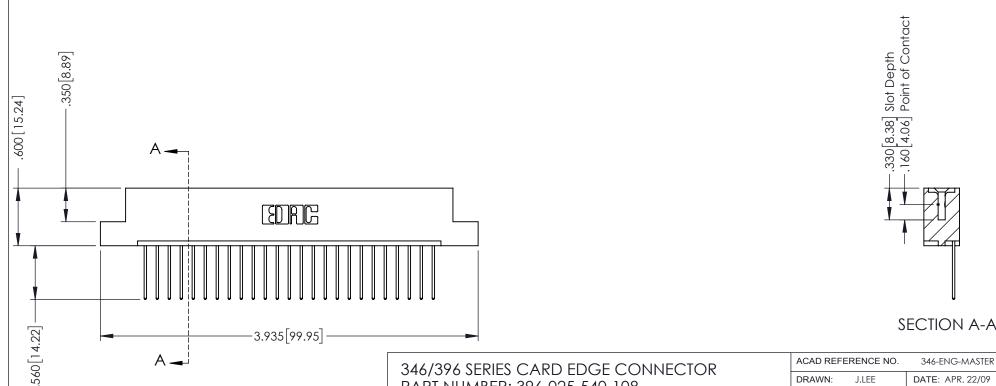

THIS IS A C.A.D. GENERATED DRAWING DO NOT MAKE MANUAL REVISIONS TO MASTER.

ISSUE NUMBER

ORIGINAL 1

INSULATOR MATERIAL: THERMOPLASTIC POLYESTER, UL 94V-0 CONTACT MATERIAL; COPPER, NICKEL, TIN ALLOY CA-725

CONTACT PLATING: GOLD ON THE MATING AREA, TIN-LEAD ON THE CONTACT TAILS, NICKEL UNDERPLATE

346/396 SERIES CARD EDGE CONNECTOR PART NUMBER: 396-025-540-108

YOUR CONNECTION TO QUALITY & SERVICE

**EDAC INC** TORONTO, ONTARIO CANADA

THESE DRAWINGS AND SPECIFICATIONS ARE THE PROPERTY OF EDAC INC.,AND SHALL NOT BE REPRODUCED,OR COPIED OR USED AS THE BASIS FOR THE MANUFACTURE OR SALE OF APPARATUS WITHOUT WRITTEN PERMISSION.

| ACAD REFERENCE NO. |        | 346-ENG-MASTER   |       |
|--------------------|--------|------------------|-------|
| DRAWN: J.LEE       |        | DATE: APR. 22/09 |       |
| CHECKED:           |        | DATE:            |       |
| SCALE:             | 1:1    | SHEET            | OF 2  |
| DRAWING N          | IUMBER |                  | ISSUE |