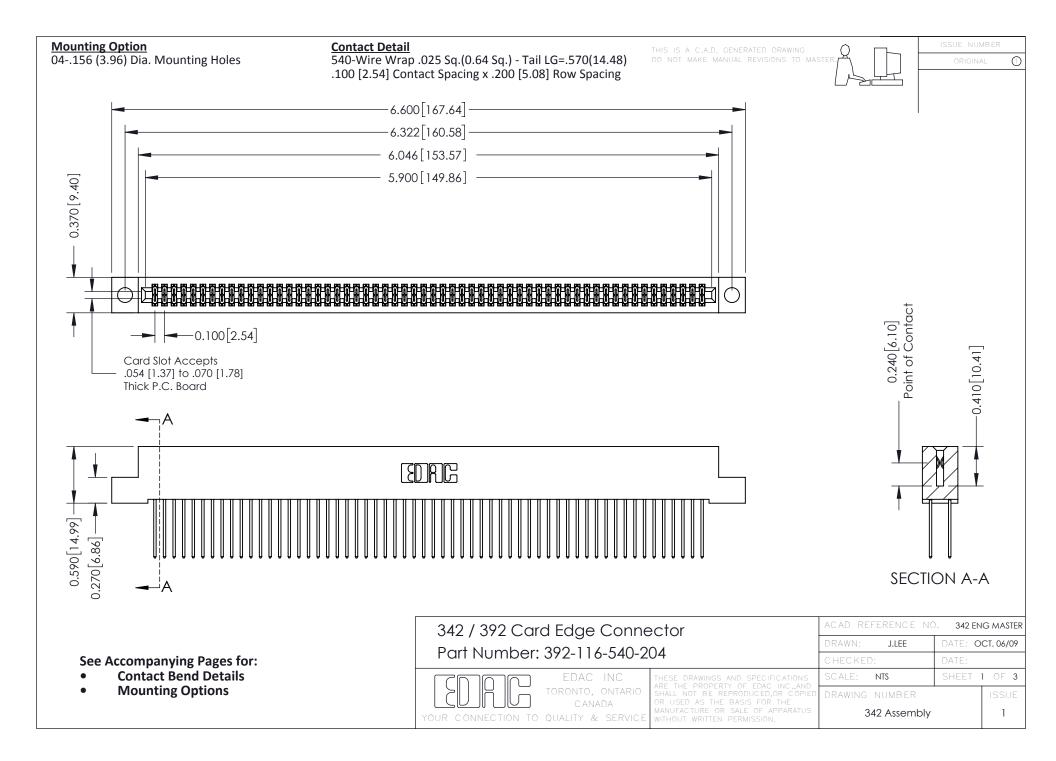

THIS IS A C.A.D. GENERATED DRAWING DO NOT MAKE MANUAL REVISIONS TO MASTER. ISSUE NUMBER

ORIGINAL

1



| 342 / 392 Series Card Edge Connector<br>Contact Bend Detail |                                                                                                                                                                                                  | ACAD REFERENCE NO. 342 ENG MASTER |             |                  |        |
|-------------------------------------------------------------|--------------------------------------------------------------------------------------------------------------------------------------------------------------------------------------------------|-----------------------------------|-------------|------------------|--------|
|