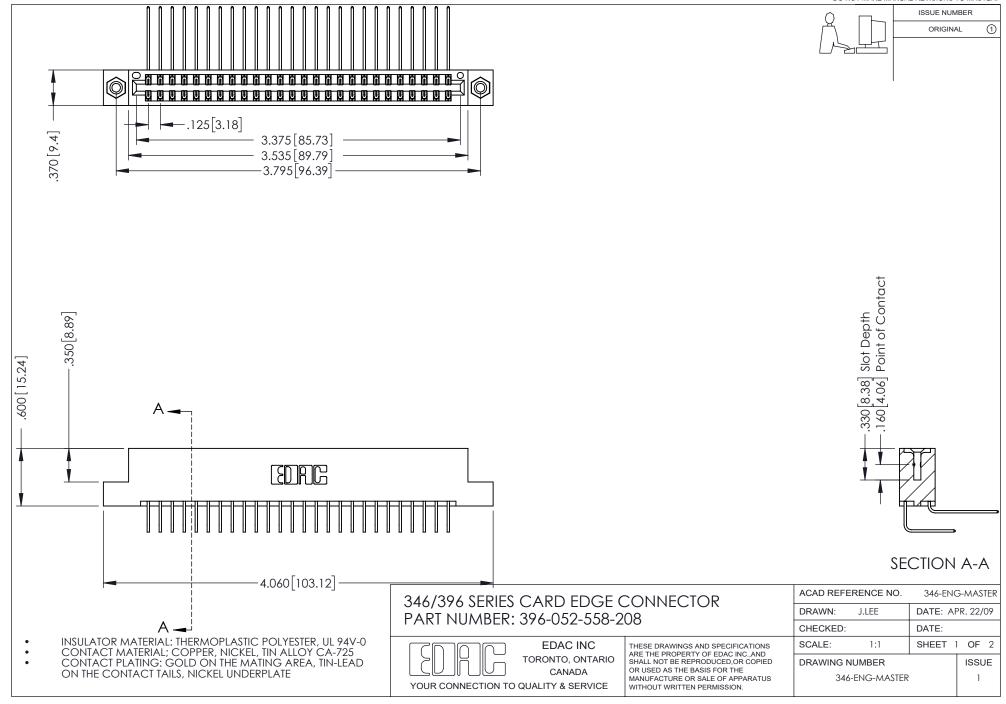

THIS IS A C.A.D. GENERATED DRAWING DO NOT MAKE MANUAL REVISIONS TO MASTER.

ORIGINAL 1

ISSUE NUMBER

**Contact Code 555** 

**Contact Code 556** 

INSULATOR MATERIAL: THERMOPLASTIC POLYESTER, UL 94V-0 CONTACT MATERIAL; COPPER, NICKEL, TIN ALLOY CA-725 CONTACT PLATING: GOLD ON THE MATING AREA, TIN-LEAD

ON THE CONTACT TAILS, NICKEL UNDERPLATE

## 346/396 SERIES CARD EDGE CONNECTOR CONTACT CODE 555,556,558,559,560 DIMENSIONS

YOUR CONNECTION TO QUALITY & SERVICE

**EDAC INC** TORONTO, ONTARIO CANADA

THESE DRAWINGS AND SPECIFICATIONS ARE THE PROPERTY OF EDAC INC.,AND SHALL NOT BE REPRODUCED, OR COPIED OR USED AS THE BASIS FOR THE MANUFACTURE OR SALE OF APPARATUS WITHOUT WRITTEN PERMISSION.