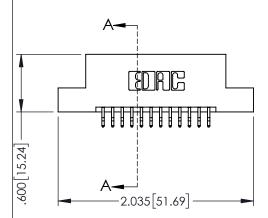

|                | ▲330[8.38] CARD SLOT | ——          |
|----------------|----------------------|-------------|
| <b>SECTION</b> | Α                    | <b>\-</b> A |

ACAD REFERENCE NO. 345-ENG-MASTER