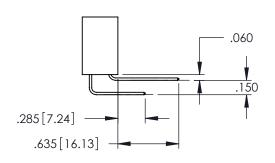

DATE:MAY.16/2017

SHEET 1 OF 2

DRAWN: R.STA.MONICA

.060 .200 .235 [5.97] .635 [16.13]

.152[3.86] .362 [9.19] .125(3.18) to .210(5.33) **Outside Tails** .045(1.14) to .060(1.52) Between Tails

**Contact Code 558** 