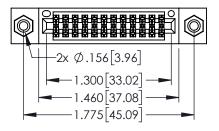

|                | ▲330[8.38] CARD SLOT | ——          |
|----------------|----------------------|-------------|
| <b>SECTION</b> | Α                    | <b>\-</b> A |

ACAD REFERENCE NO. 345-ENG-MASTER