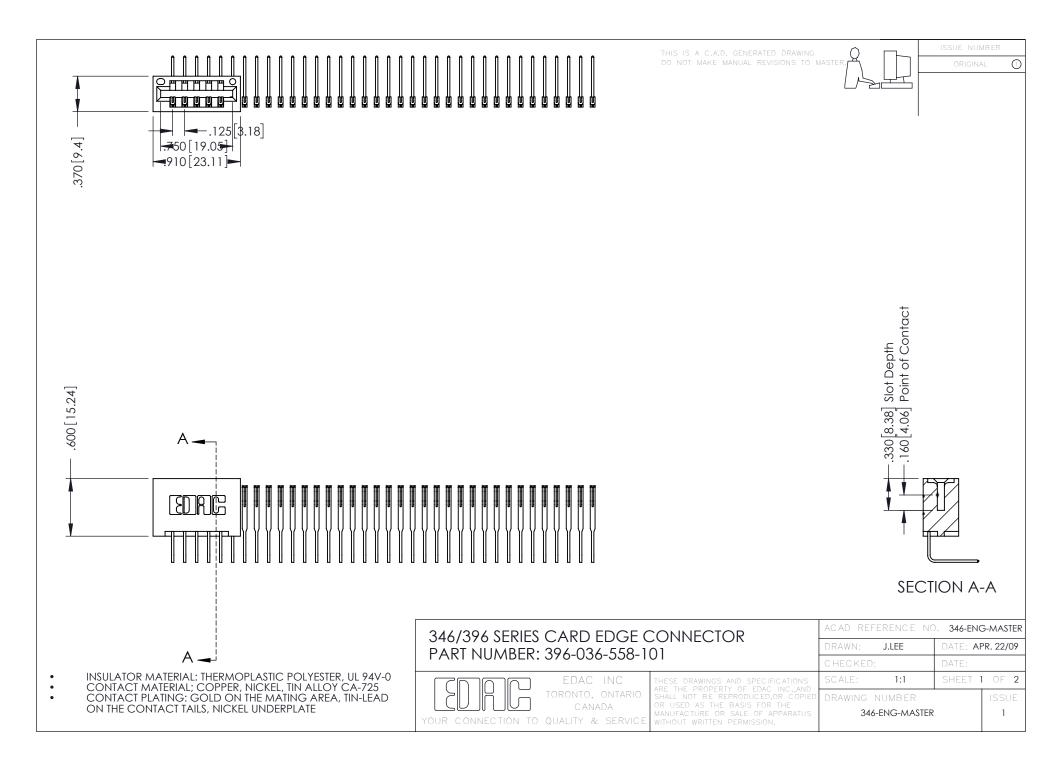

**Contact Code 555** 

**Contact Code 556** 

INSULATOR MATERIAL: THERMOPLASTIC POLYESTER, UL 94V-0 CONTACT MATERIAL; COPPER, NICKEL, TIN ALLOY CA-725

CONTACT PLATING: GOLD ON THE MATING AREA, TIN-LEAD ON THE CONTACT TAILS, NICKEL UNDERPLATE