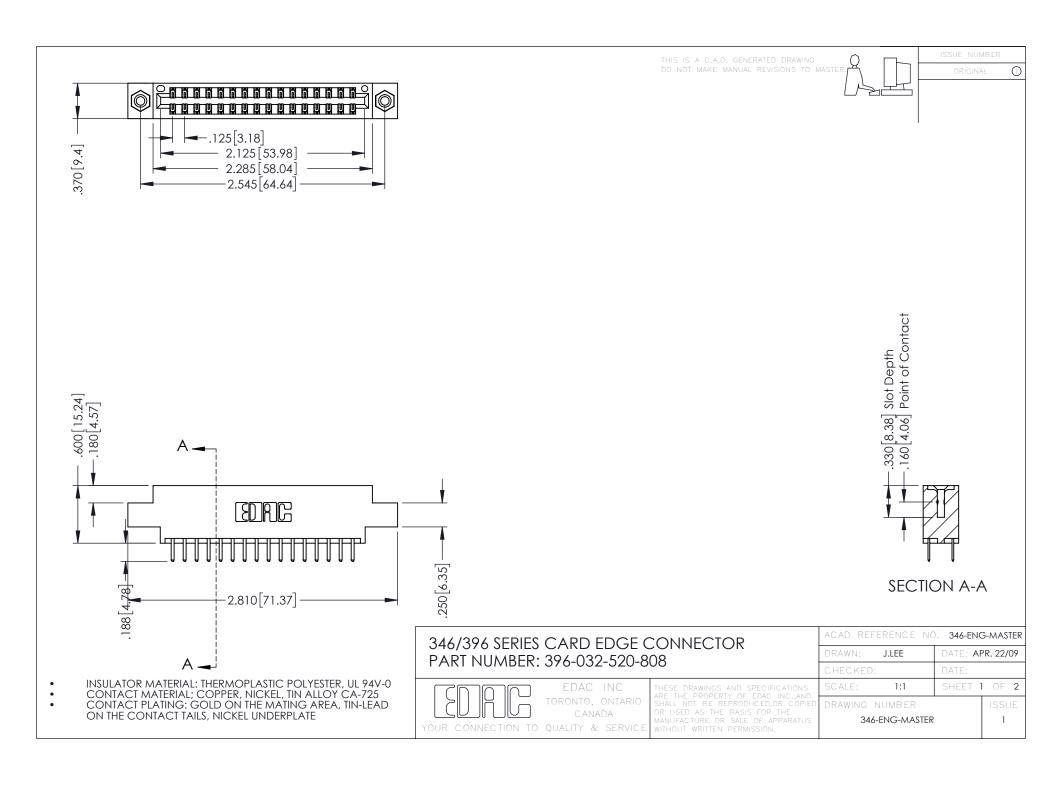

**Contact Code 555** 

**Contact Code 556** 

INSULATOR MATERIAL: THERMOPLASTIC POLYESTER, UL 94V-0 CONTACT MATERIAL; COPPER, NICKEL, TIN ALLOY CA-725 CONTACT PLATING: GOLD ON THE MATING AREA, TIN-LEAD

ON THE CONTACT TAILS, NICKEL UNDERPLATE