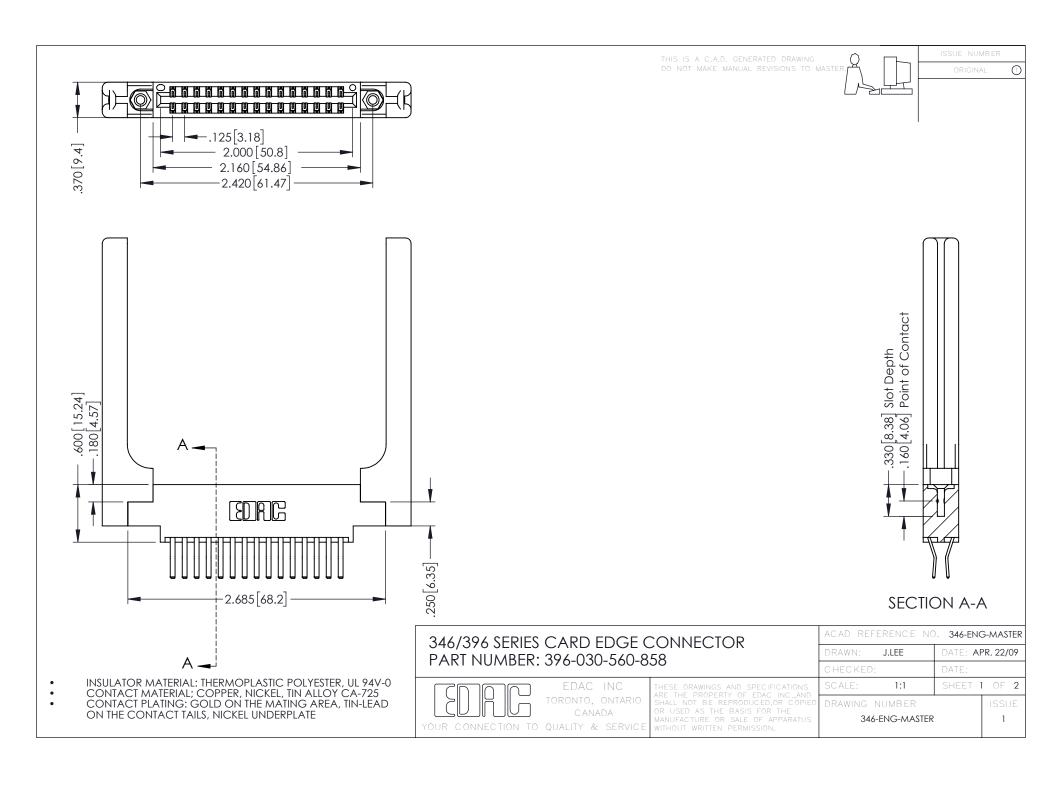

**Contact Code 555** 

**Contact Code 556** 

INSULATOR MATERIAL: THERMOPLASTIC POLYESTER, UL 94V-0 CONTACT MATERIAL; COPPER, NICKEL, TIN ALLOY CA-725 CONTACT PLATING: GOLD ON THE MATING AREA, TIN-LEAD

ON THE CONTACT TAILS, NICKEL UNDERPLATE

## 346/396 SERIES CARD EDGE CONNECTOR CONTACT CODE 555,556,558,559,560 DIMENSIONS

YOUR CONNECTION TO QUALITY & SERVICE

|   | ACAD REFERENCE NO. 346-ENG-MASTER |                  |
|---|-----------------------------------|------------------|
|   | DRAWN: J.LEE                      | DATE: APR. 22/09 |
|   | CHECKED:                          | DATE:            |
|   | SCALE: 1:1                        | SHEET 2 OF 2     |
| D | DRAWING NUMBER                    | ISSUE            |

346-ENG-MASTER