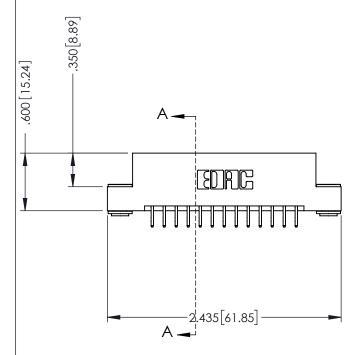

## **Contact Code 556**

INSULATOR MATERIAL: THERMOPLASTIC POLYESTER, UL 94V-0 CONTACT MATERIAL; COPPER, NICKEL, TIN ALLOY CA-725 CONTACT PLATING: GOLD ON THE MATING AREA, TIN-LEAD

ON THE CONTACT TAILS, NICKEL UNDERPLATE

## 346/396 SERIES CARD EDGE CONNECTOR CONTACT CODE 555,556,558,559,560 DIMENSIONS

YOUR CONNECTION TO QUALITY & SERVICE

**EDAC INC** TORONTO, ONTARIO CANADA

THESE DRAWINGS AND SPECIFICATIONS ARE THE PROPERTY OF EDAC INC.,AND SHALL NOT BE REPRODUCED, OR COPIED OR USED AS THE BASIS FOR THE MANUFACTURE OR SALE OF APPARATUS WITHOUT WRITTEN PERMISSION.