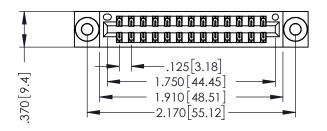

346/396 SERIES CARD EDGE CONNECTOR PART NUMBER: 396-026-556-203

YOUR CONNECTION TO QUALITY & SERVICE

**EDAC INC** TORONTO, ONTARIO CANADA

THESE DRAWINGS AND SPECIFICATIONS ARE THE PROPERTY OF EDAC INC.,AND SHALL NOT BE REPRODUCED, OR COPIED OR USED AS THE BASIS FOR THE MANUFACTURE OR SALE OF APPARATUS WITHOUT WRITTEN PERMISSION.

THIS IS A C.A.D. GENERATED DRAWING DO NOT MAKE MANUAL REVISIONS TO MASTER.

ISSUE NUMBER

ORIGINAL

1

INSULATOR MATERIAL: THERMOPLASTIC POLYESTER, UL 94V-0 CONTACT MATERIAL; COPPER, NICKEL, TIN ALLOY CA-725 CONTACT PLATING: GOLD ON THE MATING AREA, TIN-LEAD ON THE CONTACT TAILS, NICKEL UNDERPLATE