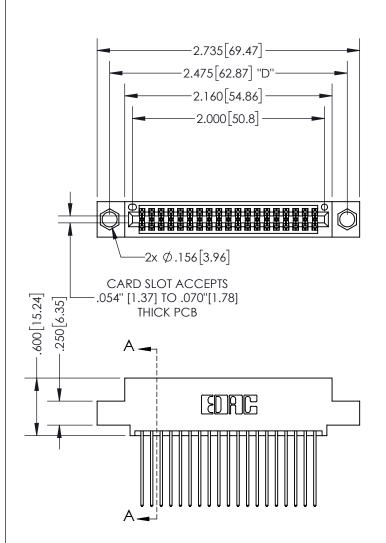

THIS IS A C.A.D. GENERATED DRAWING DO NOT MAKE MANUAL REVISIONS TO MASTER.

ISSUE NUMBER ORIGINAL

.160 4.06

POINT OF CONTACT .330[8.38] -.370[9.4] **CARD SLOT** .150 [3.81]

SECTION A-A

<u>Contact Dimensions:</u> 541-Wire Wrap .025 Sq.(0.64 Sq.) - Tail LG=.750(19.05) .100 (2.54) Contact Spacing x .200 (5.08) Row Spacing

INSULATOR MATERIAL: THERMOPLASTIC PBT, UL 94V-0 CONTACT MATERIAL; COPPER TIN ALLOY CONTACT PLATING: GOLD ON THE MATING AREA, TIN PLATING ON THE CONTACT TAILS, NICKEL UNDERPLATE

345/395 SERIES CARD EDGE CONNECTOR PART NUMBER: 395-038-541-504