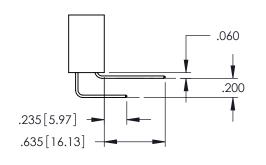

**SECTION A-A** 

**Contact Code 558** 

Contact Code 559

Contact Code 560

INSULATOR MATERIAL: THERMOPLASTIC POLYESTER, UL 94V-0

DAP MATERIAL AVAILABLE UPON REQUEST

CONTACT MATERIAL; COPPER ALLOY CONTACT PLATING: GOLD ON THE MATING AREA, TIN PLATING ON THE CONTACT TAILS, NICKEL UNDERPLATE

## 345/395 SERIES CARD EDGE CONNECTOR CONTACT CODE 555,556,558,559,560 DIMENSIONS

YOUR CONNECTION TO QUALITY & SERVICE

|   | ACAD REFERENCE NO   | . 345-ENG-MASTER         |
|---|---------------------|--------------------------|
|   | DRAWN: R.STA.MONICA | DATE: <b>MAY.16/2017</b> |
|   | CHECKED:            | DATE:                    |
|   | SCALE: 1:1          | SHEET 2 OF 2             |
| D | DRAWING NUMBER      | ISSUE                    |