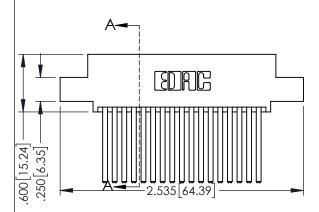

SOUL NUMBER

.330[8.38] CARD SLOT .160[4.06] POINT OF CONTACT

DRIGINAL

1

- INSULATOR MATERIAL: THERMOPLASTIC PBT BLACK, UL 94V-0
- CONTACT MATERIAL; COPPER TIN ALLOY
   CONTACT PLATING: GOLD ON THE MATING AREA, TIN PLATING ON THE CONTACT TAILS, NICKEL UNDERPLATE

| 345/395 SERIES CARD EDGE CONNECTOR |
|------------------------------------|
| •                                  |
| PART NUMBER: 395-034-544-507       |
|                                    |

TORONTO, ONTARIO CANADA