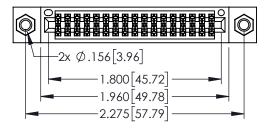

<u>Contact Dimensions:</u>
544-Wire Wrap .050x.025(1.27x0.64) - Tail LG=.750(19.05)
.100 (2.54) Contact Spacing x .200 (5.08) Row Spacing

THIS IS A C.A.D. GENERATED DRAWING DO NOT MAKE MANUAL REVISIONS TO MAST

SOUL NUMBER

.330[8.38] CARD SLOT .160[4.06] POINT OF CONTACT

DRIGINAL

1

- INSULATOR MATERIAL: THERMOPLASTIC PBT BLACK, UL 94V-0
- CONTACT MATERIAL; COPPER TIN ALLOY
   CONTACT PLATING: GOLD ON THE MATING AREA, TIN PLATING ON THE CONTACT TAILS, NICKEL UNDERPLATE

| 345/395 SERIES CARD EDGE CONNECTOR |
|------------------------------------|
| •                                  |
| PART NUMBER: 395-034-544-507       |
|                                    |

TORONTO, ONTARIO CANADA