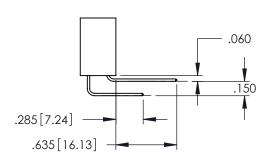

**SECTION A-A** 

**Contact Code 558** 

Contact Code 559

Contact Code 560

INSULATOR MATERIAL: THERMOPLASTIC POLYESTER, UL 94V-0

DAP MATERIAL AVAILABLE UPON REQUEST

CONTACT MATERIAL; COPPER ALLOY CONTACT PLATING: GOLD ON THE MATING AREA, TIN PLATING ON THE CONTACT TAILS, NICKEL UNDERPLATE

## 345/395 SERIES CARD EDGE CONNECTOR CONTACT CODE 555,556,558,559,560 DIMENSIONS

YOUR CONNECTION TO QUALITY & SERVICE

|   | ACAD REFERENCE NO   | . 345-ENG-MASTER         |
|---|---------------------|--------------------------|
|   | DRAWN: R.STA.MONICA | DATE: <b>MAY.16/2017</b> |
|   | CHECKED:            | DATE:                    |
|   | SCALE: 1:1          | SHEET 2 OF 2             |
| D | DRAWING NUMBER      | ISSUE                    |