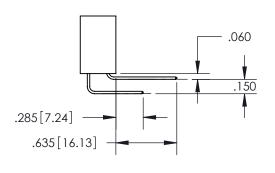

<u>Contact Dimensions:</u> 541-Wire Wrap .025 Sq.(0.64 Sq.) - Tail LG=.750(19.05) .100 (2.54) Contact Spacing x .200 (5.08) Row Spacing

INSULATOR MATERIAL: THERMOPLASTIC PBT, UL 94V-0 CONTACT MATERIAL; COPPER TIN ALLOY CONTACT PLATING: GOLD ON THE MATING AREA, TIN PLATING ON THE CONTACT TAILS, NICKEL UNDERPLATE