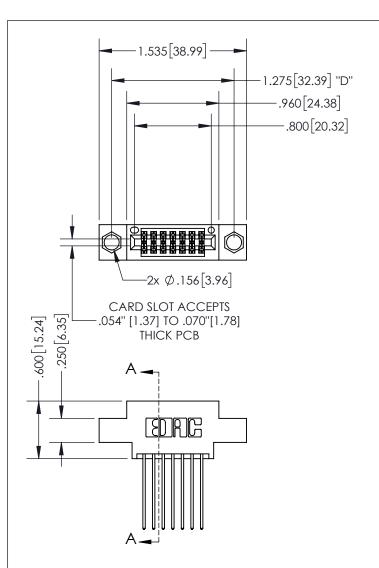

THIS IS A C.A.D. GENERATED DRAWING DO NOT MAKE MANUAL REVISIONS TO MASTER.

ISSUE NUMBER ORIGINAL 1

SECTION A-A

345/395 SERIES CARD EDGE CONNECTOR PART NUMBER: 395-014-541-804

**EDAC INC** TORONTO, ONTARIO CANADA

THESE DRAWINGS AND SPECIFICATIONS ARE THE PROPERTY OF EDAC INC., AND SHALL NOT BE REPRODUCED, OR COPIED OR USED AS THE BASIS FOR THE MANUFACTURE OR SALE OF APPARATUS WITHOUT WRITTEN PERMISSION.

| ACAD REFERENCE NO.  | 345-ENG-MASTER |           |
|---------------------|----------------|-----------|
| DRAWN: R.STA.MONICA | DATEMA         | Y.16/2017 |
| CHECKED:            | DATE:          |           |
| SCALE: 1:1          | SHEET          | OF 2      |
| DRAWING NUMBER      |                | ISSUE     |
| 345-ENG-MASTER      |                | 1         |
|                     |                |           |