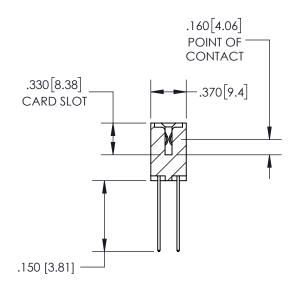

<u>Contact Dimensions:</u> 541-Wire Wrap .025 Sq.(0.64 Sq.) - Tail LG=.750(19.05) .100 (2.54) Contact Spacing x .200 (5.08) Row Spacing

INSULATOR MATERIAL: THERMOPLASTIC PBT, UL 94V-0 CONTACT MATERIAL; COPPER TIN ALLOY CONTACT PLATING: GOLD ON THE MATING AREA, TIN PLATING ON THE CONTACT TAILS, NICKEL UNDERPLATE