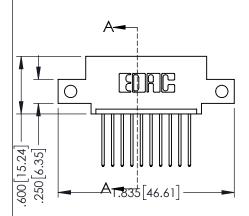

Contact Dimensions: 540-Wire Wrap .025 Sq.(0.64 Sq.) - Tail LG=.560(14.22) .100 (2.54) Contact Spacing x .200 (5.08) Row Spacing

THIS IS A C.A.D. GENERATED DRAWING DO NOT MAKE MANUAL REVISIONS TO MAST

DRAWN: R.STA.MONICA

PART NUMBER: 395-010-540-412

**Contact Code 558** 

Contact Code 559

**Contact Code 560** 

- INSULATOR MATERIAL: THERMOPLASTIC POLYESTER, UL 94V-0 DAP MATERIAL AVAILABLE UPON REQUEST

CONTACT MATERIAL; COPPER ALLOY CONTACT PLATING: GOLD ON THE MATING AREA, TIN PLATING ON THE CONTACT TAILS, NICKEL UNDERPLATE