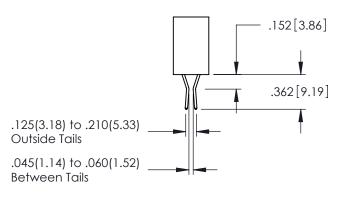

PART NUMBER: 395-010-540-412

**Contact Code 558** 

Contact Code 559

**Contact Code 560** 

- INSULATOR MATERIAL: THERMOPLASTIC POLYESTER, UL 94V-0 DAP MATERIAL AVAILABLE UPON REQUEST

CONTACT MATERIAL; COPPER ALLOY CONTACT PLATING: GOLD ON THE MATING AREA, TIN PLATING ON THE CONTACT TAILS, NICKEL UNDERPLATE