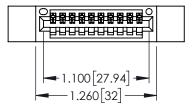

|                                    | .330[8.38] CARD SLOT<br>          |
|------------------------------------|-----------------------------------|
|                                    | SECTION A-A                       |
| 345/395 SERIES CARD EDGE CONNECTOR | ACAD REFERENCE NO. 345-ENG-MASTER |

345/395 SERIES CARD EDGE CONNECTOR CONTACT CODE 555,556,558,559,560 DIMENSIONS

YOUR CONNECTION TO QUALITY & SERVICE

|   | MOND REFERENCE NO. 343-LINO-MASTER |                          |  |
|---|------------------------------------|--------------------------|--|
|   | DRAWN: R.STA.MONICA                | DATE: <b>MAY.16/2017</b> |  |
|   | CHECKED:                           | DATE:                    |  |
|   | SCALE: 1:1                         | SHEET 2 OF 2             |  |
| D | DRAWING NUMBER                     | ISSUE                    |  |
|   | 345-ENG-MASTER                     | 1                        |  |