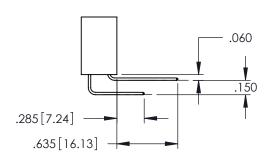

PART NUMBER: 395-010-540-412

**Contact Code 558** 

Contact Code 559

**Contact Code 560** 

- INSULATOR MATERIAL: THERMOPLASTIC POLYESTER, UL 94V-0 DAP MATERIAL AVAILABLE UPON REQUEST

CONTACT MATERIAL; COPPER ALLOY CONTACT PLATING: GOLD ON THE MATING AREA, TIN PLATING ON THE CONTACT TAILS, NICKEL UNDERPLATE