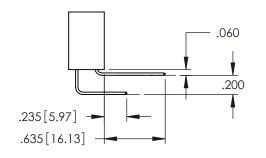

PART NUMBER: 395-010-540-412

**Contact Code 558** 

Contact Code 559

**Contact Code 560** 

- INSULATOR MATERIAL: THERMOPLASTIC POLYESTER, UL 94V-0 DAP MATERIAL AVAILABLE UPON REQUEST

CONTACT MATERIAL; COPPER ALLOY CONTACT PLATING: GOLD ON THE MATING AREA, TIN PLATING ON THE CONTACT TAILS, NICKEL UNDERPLATE