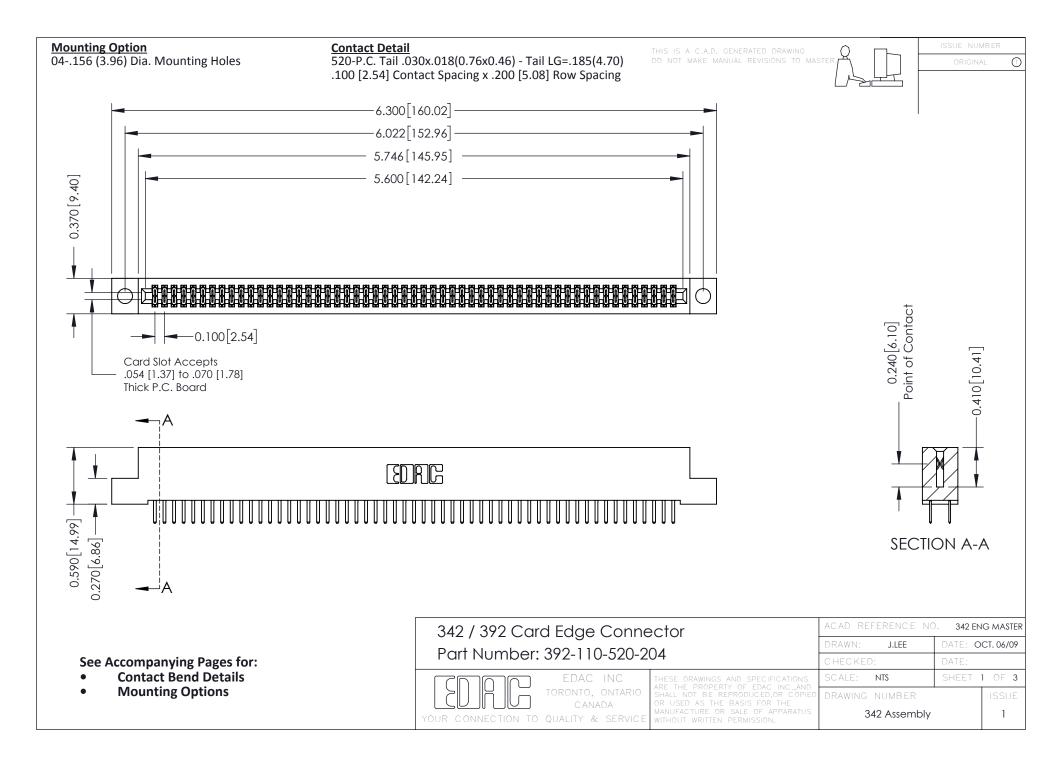

THIS IS A C.A.D. GENERATED DRAWING DO NOT MAKE MANUAL REVISIONS TO MASTER. ISSUE NUMBER

ORIGINAL

1



| 342 / 392 Series Card Edge Connector<br>Contact Bend Detail |                                                                                                                                                                                                  | ACAD REFERENCE NO. 342 ENG MASTER |             |                  |        |
|-------------------------------------------------------------|--------------------------------------------------------------------------------------------------------------------------------------------------------------------------------------------------|-----------------------------------|-------------|------------------|--------|
|