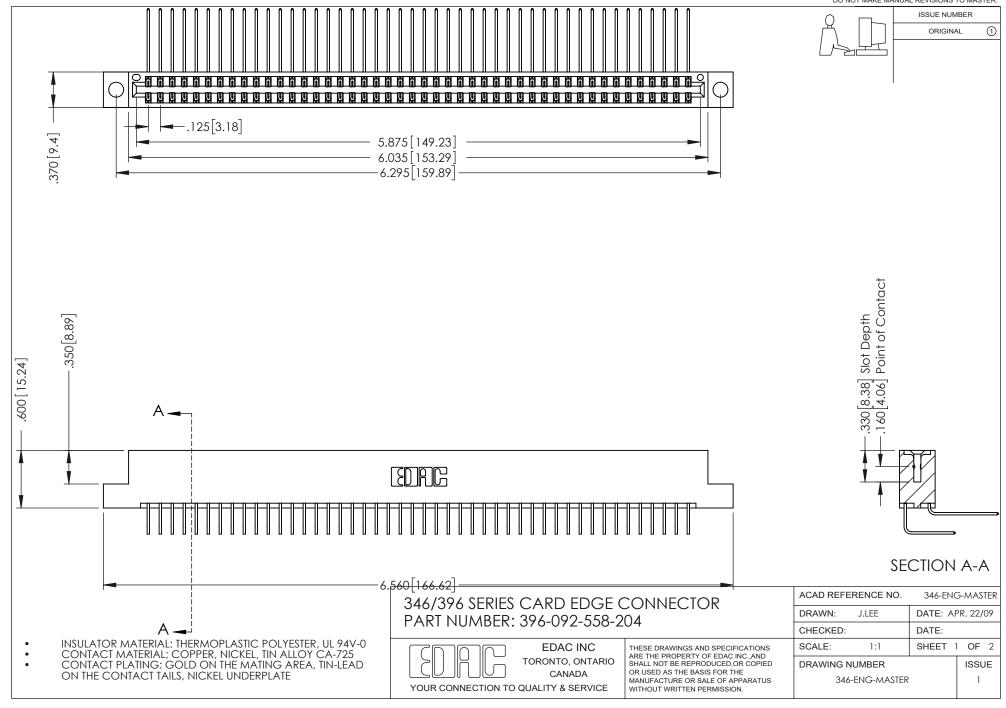

## **Contact Code 556**

INSULATOR MATERIAL: THERMOPLASTIC POLYESTER, UL 94V-0 CONTACT MATERIAL; COPPER, NICKEL, TIN ALLOY CA-725 CONTACT PLATING: GOLD ON THE MATING AREA, TIN-LEAD

ON THE CONTACT TAILS, NICKEL UNDERPLATE

## 346/396 SERIES CARD EDGE CONNECTOR CONTACT CODE 555,556,558,559,560 DIMENSIONS

YOUR CONNECTION TO QUALITY & SERVICE

**EDAC INC** TORONTO, ONTARIO CANADA

THESE DRAWINGS AND SPECIFICATIONS ARE THE PROPERTY OF EDAC INC.,AND SHALL NOT BE REPRODUCED, OR COPIED OR USED AS THE BASIS FOR THE MANUFACTURE OR SALE OF APPARATUS WITHOUT WRITTEN PERMISSION.