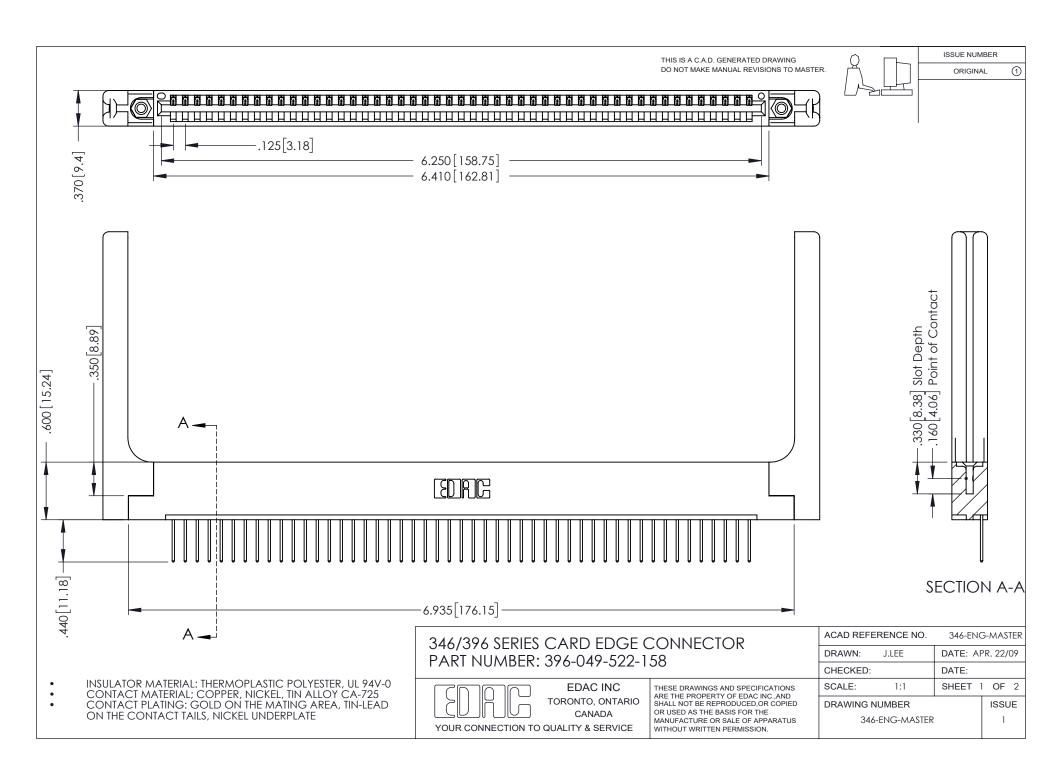

## **Contact Code 556**

INSULATOR MATERIAL: THERMOPLASTIC POLYESTER, UL 94V-0 CONTACT MATERIAL; COPPER, NICKEL, TIN ALLOY CA-725 CONTACT PLATING: GOLD ON THE MATING AREA, TIN-LEAD

ON THE CONTACT TAILS, NICKEL UNDERPLATE

## 346/396 SERIES CARD EDGE CONNECTOR CONTACT CODE 555,556,558,559,560 DIMENSIONS

YOUR CONNECTION TO QUALITY & SERVICE

**EDAC INC** TORONTO, ONTARIO CANADA

THESE DRAWINGS AND SPECIFICATIONS ARE THE PROPERTY OF EDAC INC.,AND SHALL NOT BE REPRODUCED, OR COPIED OR USED AS THE BASIS FOR THE MANUFACTURE OR SALE OF APPARATUS WITHOUT WRITTEN PERMISSION.