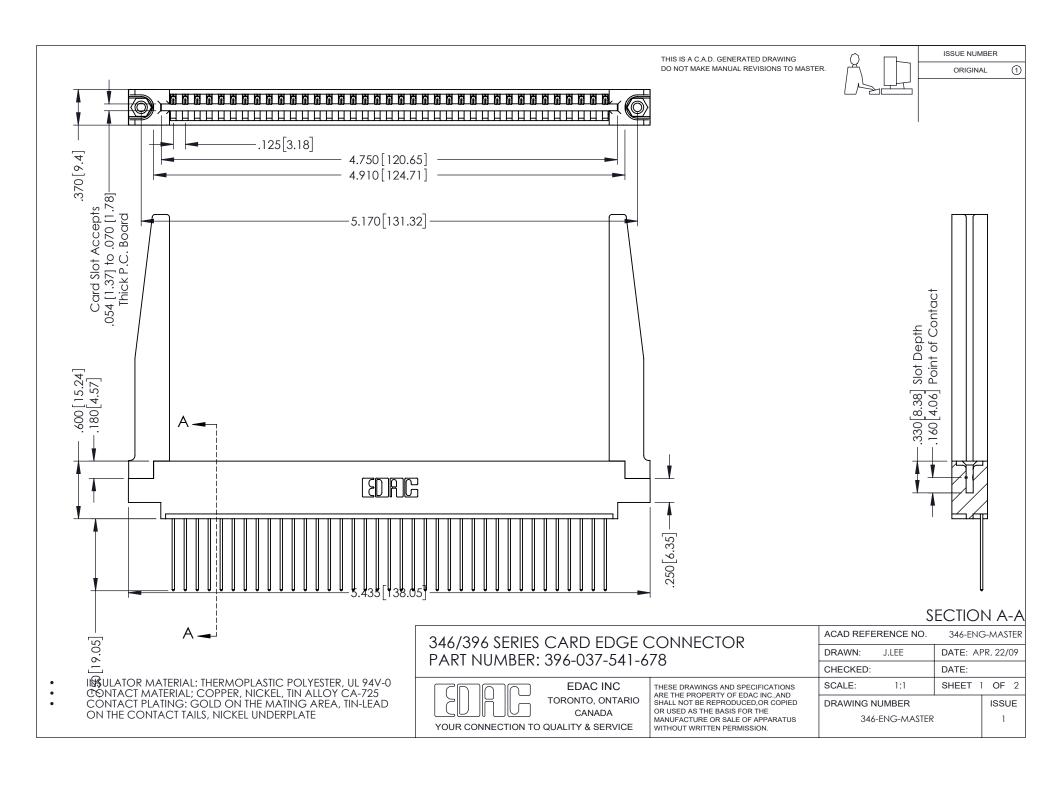

## **Contact Code 556**

INSULATOR MATERIAL: THERMOPLASTIC POLYESTER, UL 94V-0 CONTACT MATERIAL; COPPER, NICKEL, TIN ALLOY CA-725 CONTACT PLATING: GOLD ON THE MATING AREA, TIN-LEAD

ON THE CONTACT TAILS, NICKEL UNDERPLATE

## 346/396 SERIES CARD EDGE CONNECTOR CONTACT CODE 555,556,558,559,560 DIMENSIONS

YOUR CONNECTION TO QUALITY & SERVICE

**EDAC INC** TORONTO, ONTARIO CANADA

THESE DRAWINGS AND SPECIFICATIONS ARE THE PROPERTY OF EDAC INC.,AND SHALL NOT BE REPRODUCED, OR COPIED OR USED AS THE BASIS FOR THE MANUFACTURE OR SALE OF APPARATUS WITHOUT WRITTEN PERMISSION.