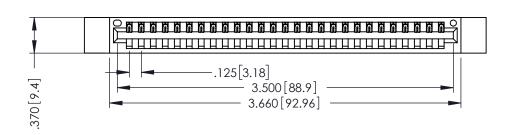

THIS IS A C.A.D. GENERATED DRAWING DO NOT MAKE MANUAL REVISIONS TO MASTER.

ISSUE NUMBER

ORIGINAL

1

.330 [8.38] Slot Depth .160 [4.06] Point of Contact **SECTION A-A** 

346/396 SERIES CARD EDGE CONNECTOR PART NUMBER: 396-027-526-112

YOUR CONNECTION TO QUALITY & SERVICE

**EDAC INC** TORONTO, ONTARIO CANADA

THESE DRAWINGS AND SPECIFICATIONS ARE THE PROPERTY OF EDAC INC., AND SHALL NOT BE REPRODUCED,OR COPIED OR USED AS THE BASIS FOR THE MANUFACTURE OR SALE OF APPARATUS WITHOUT WRITTEN PERMISSION.

| DRAWN: J.LEE   | DATE: APR. 22/09 |
|----------------|------------------|
| CHECKED:       | DATE:            |
| SCALE: 1:1     | SHEET 1 OF 2     |
| DRAWING NUMBER | ISSUE            |
| 346-ENG-MASTER | 1                |

346-ENG-MASTER

ACAD REFERENCE NO.

INSULATOR MATERIAL: THERMOPLASTIC POLYESTER, UL 94V-0 CONTACT MATERIAL; COPPER, NICKEL, TIN ALLOY CA-725 CONTACT PLATING: GOLD ON THE MATING AREA, TIN-LEAD

ON THE CONTACT TAILS, NICKEL UNDERPLATE