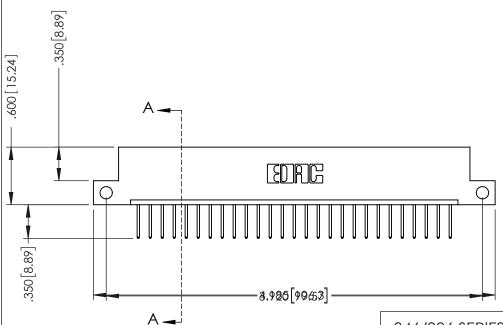

THIS IS A C.A.D. GENERATED DRAWING DO NOT MAKE MANUAL REVISIONS TO MASTER.

ISSUE NUMBER

ORIGINAL

1

.330 [8.38] Slot Depth .160 [4.06] Point of Contact **SECTION A-A** 

346/396 SERIES CARD EDGE CONNECTOR PART NUMBER: 396-027-526-112

YOUR CONNECTION TO QUALITY & SERVICE

**EDAC INC** TORONTO, ONTARIO CANADA

THESE DRAWINGS AND SPECIFICATIONS ARE THE PROPERTY OF EDAC INC., AND SHALL NOT BE REPRODUCED,OR COPIED OR USED AS THE BASIS FOR THE MANUFACTURE OR SALE OF APPARATUS WITHOUT WRITTEN PERMISSION.

| DRAWN: J.LEE   | DATE: APR. 22/09 |
|----------------|------------------|
| CHECKED:       | DATE:            |
| SCALE: 1:1     | SHEET 1 OF 2     |
| DRAWING NUMBER | ISSUE            |
| 346-ENG-MASTER | 1                |

346-ENG-MASTER

ACAD REFERENCE NO.

INSULATOR MATERIAL: THERMOPLASTIC POLYESTER, UL 94V-0 CONTACT MATERIAL; COPPER, NICKEL, TIN ALLOY CA-725 CONTACT PLATING: GOLD ON THE MATING AREA, TIN-LEAD

ON THE CONTACT TAILS, NICKEL UNDERPLATE