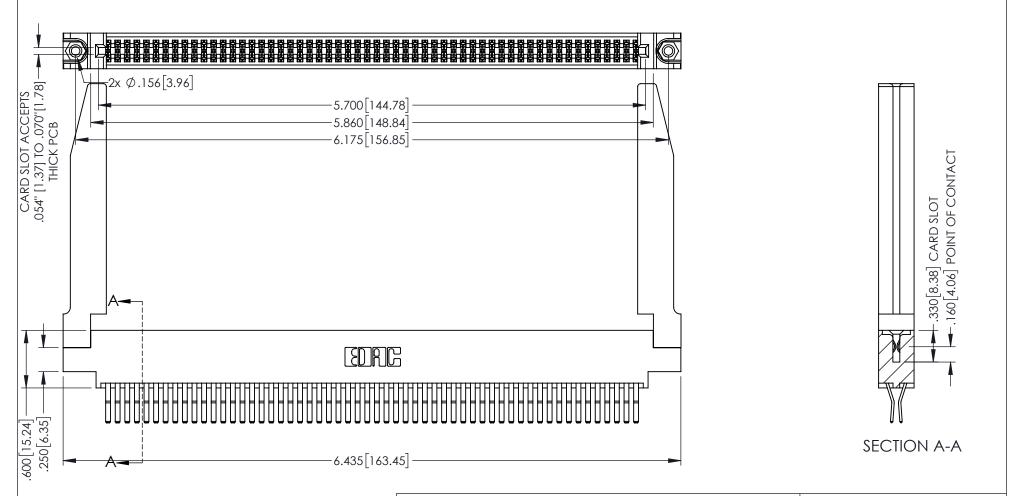

1

INSULATOR MATERIAL: THERMOPLASTIC PBT BLACK, UL 94V-0

CONTACT MATERIAL; COPPER TIN ALLOY CONTACT PLATING: GOLD ON THE MATING AREA, TIN PLATING ON THE CONTACT TAILS, NICKEL UNDERPLATE

345/395 SERIES CARD EDGE CONNECTOR PART NUMBER: 395-112-560-878

YOUR CONNECTION TO QUALITY & SERVICE

| ACAD REFERENCE NO. 345-ENG-MASTER |                  |       |
|-----------------------------------|------------------|-------|
| DRAWN: R.STA.MONICA               | DATE:MAY.16/2017 |       |
| CHECKED:                          | DATE:            |       |
| SCALE: 1:1                        | SHEET '          | OF 2  |
| DRAWING NUMBER                    |                  | ISSUE |
| 345-ENG-MASTER                    |                  | 1     |