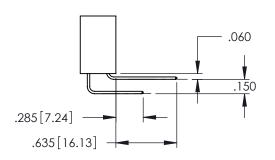

Contact Dimensions: 540-Wire Wrap .025 Sq.(0.64 Sq.) - Tail LG=.560(14.22) .100 (2.54) Contact Spacing x .200 (5.08) Row Spacing

THIS IS A C.A.D. GENERATED DRAWING
DO NOT MAKE MANUAL REVISIONS TO MAS

BOUL NUMBER

ORIGINAL

..330[8.38] CARD SLOT .160[4.06] POINT OF CONTACT

150 [3.81]

- INSULATOR MATERIAL: THERMOPLASTIC PBT BLACK, UL 94V-0
- CONTACT MATERIAL; COPPER TIN ALLOY
   CONTACT PLATING: GOLD ON THE MATING AREA, TIN PLATING ON THE CONTACT TAILS, NICKEL UNDERPLATE