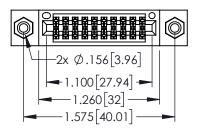

Contact Dimensions: 540-Wire Wrap .025 Sq.(0.64 Sq.) - Tail LG=.560(14.22) .100 (2.54) Contact Spacing x .200 (5.08) Row Spacing

THIS IS A C.A.D. GENERATED DRAWING
DO NOT MAKE MANUAL REVISIONS TO MAS

BOUL NUMBER