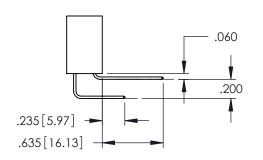

ORIGINAL

..330[8.38] CARD SLOT .160[4.06] POINT OF CONTACT

150 [3.81]

- INSULATOR MATERIAL: THERMOPLASTIC PBT BLACK, UL 94V-0
- CONTACT MATERIAL; COPPER TIN ALLOY
   CONTACT PLATING: GOLD ON THE MATING AREA, TIN PLATING ON THE CONTACT TAILS, NICKEL UNDERPLATE