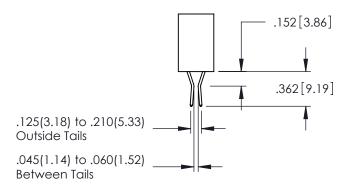

SECTION A-A

**Contact Code 558** 

Contact Code 559

**Contact Code 560** 

INSULATOR MATERIAL: THERMOPLASTIC POLYESTER, UL 94V-0

DAP MATERIAL AVAILABLE UPON REQUEST

CONTACT MATERIAL; COPPER ALLOY CONTACT PLATING: GOLD ON THE MATING AREA, TIN PLATING ON THE CONTACT TAILS, NICKEL UNDERPLATE