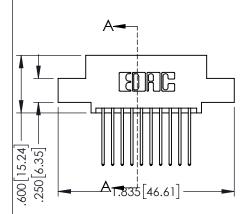

SECTION A-A

**Contact Code 558** 

Contact Code 559

**Contact Code 560** 

INSULATOR MATERIAL: THERMOPLASTIC POLYESTER, UL 94V-0

DAP MATERIAL AVAILABLE UPON REQUEST

CONTACT MATERIAL; COPPER ALLOY CONTACT PLATING: GOLD ON THE MATING AREA, TIN PLATING ON THE CONTACT TAILS, NICKEL UNDERPLATE