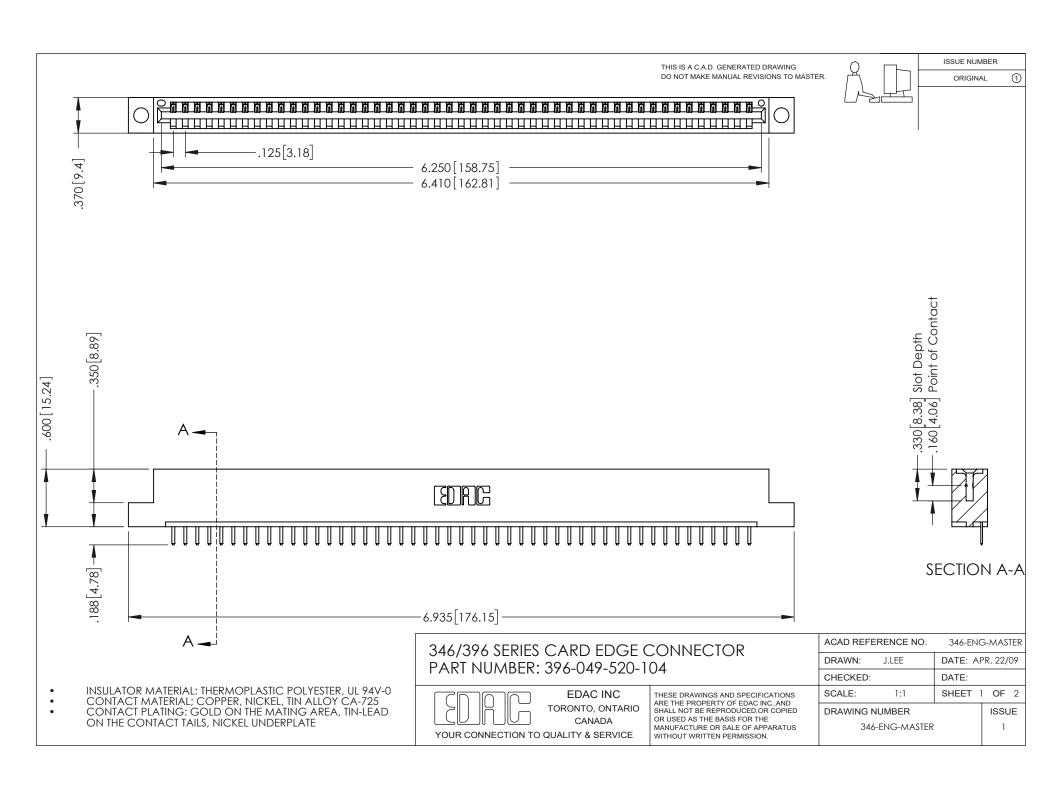

ISSUE NUMBER ORIGINAL 1

## **Contact Code 556**

INSULATOR MATERIAL: THERMOPLASTIC POLYESTER, UL 94V-0 CONTACT MATERIAL; COPPER, NICKEL, TIN ALLOY CA-725 CONTACT PLATING: GOLD ON THE MATING AREA, TIN-LEAD

ON THE CONTACT TAILS, NICKEL UNDERPLATE

## 346/396 SERIES CARD EDGE CONNECTOR CONTACT CODE 555,556,558,559,560 DIMENSIONS

YOUR CONNECTION TO QUALITY & SERVICE

**EDAC INC** TORONTO, ONTARIO CANADA

THESE DRAWINGS AND SPECIFICATIONS ARE THE PROPERTY OF EDAC INC.,AND SHALL NOT BE REPRODUCED, OR COPIED OR USED AS THE BASIS FOR THE MANUFACTURE OR SALE OF APPARATUS WITHOUT WRITTEN PERMISSION.