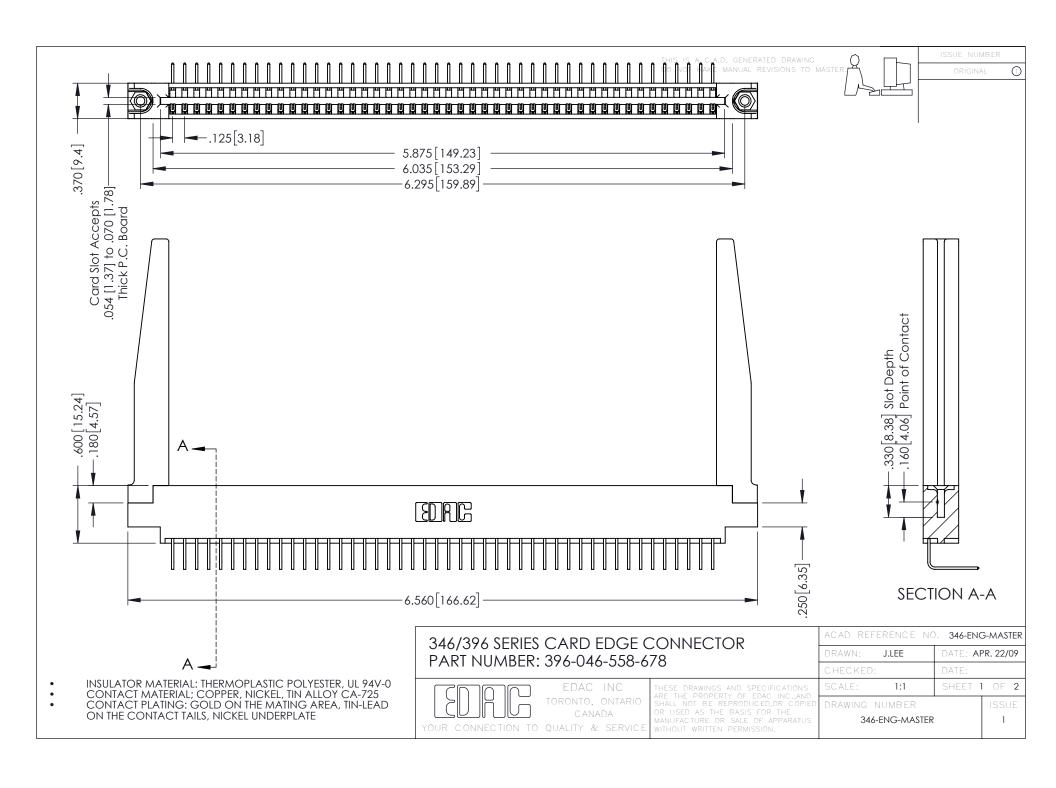

**Contact Code 555** 

**Contact Code 556** 

INSULATOR MATERIAL: THERMOPLASTIC POLYESTER, UL 94V-0 CONTACT MATERIAL; COPPER, NICKEL, TIN ALLOY CA-725

CONTACT PLATING: GOLD ON THE MATING AREA, TIN-LEAD ON THE CONTACT TAILS, NICKEL UNDERPLATE