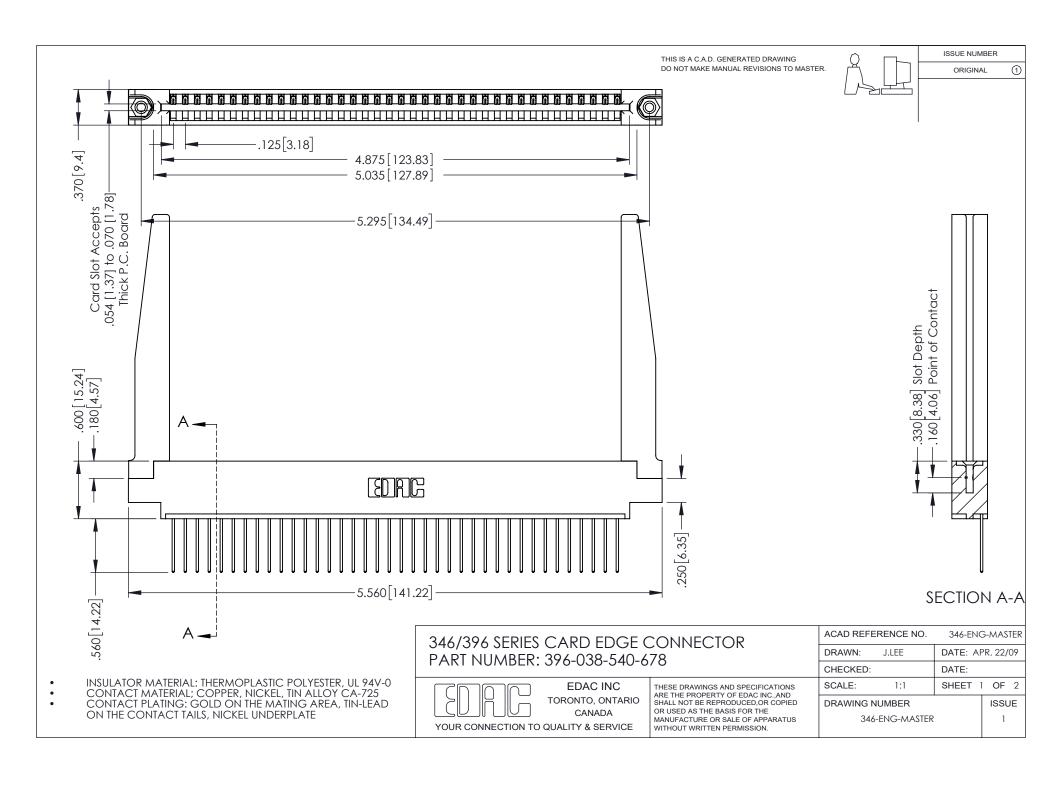

## **Contact Code 556**

INSULATOR MATERIAL: THERMOPLASTIC POLYESTER, UL 94V-0 CONTACT MATERIAL; COPPER, NICKEL, TIN ALLOY CA-725 CONTACT PLATING: GOLD ON THE MATING AREA, TIN-LEAD

ON THE CONTACT TAILS, NICKEL UNDERPLATE

## 346/396 SERIES CARD EDGE CONNECTOR CONTACT CODE 555,556,558,559,560 DIMENSIONS

YOUR CONNECTION TO QUALITY & SERVICE

**EDAC INC** TORONTO, ONTARIO CANADA

THESE DRAWINGS AND SPECIFICATIONS ARE THE PROPERTY OF EDAC INC.,AND SHALL NOT BE REPRODUCED, OR COPIED OR USED AS THE BASIS FOR THE MANUFACTURE OR SALE OF APPARATUS WITHOUT WRITTEN PERMISSION.