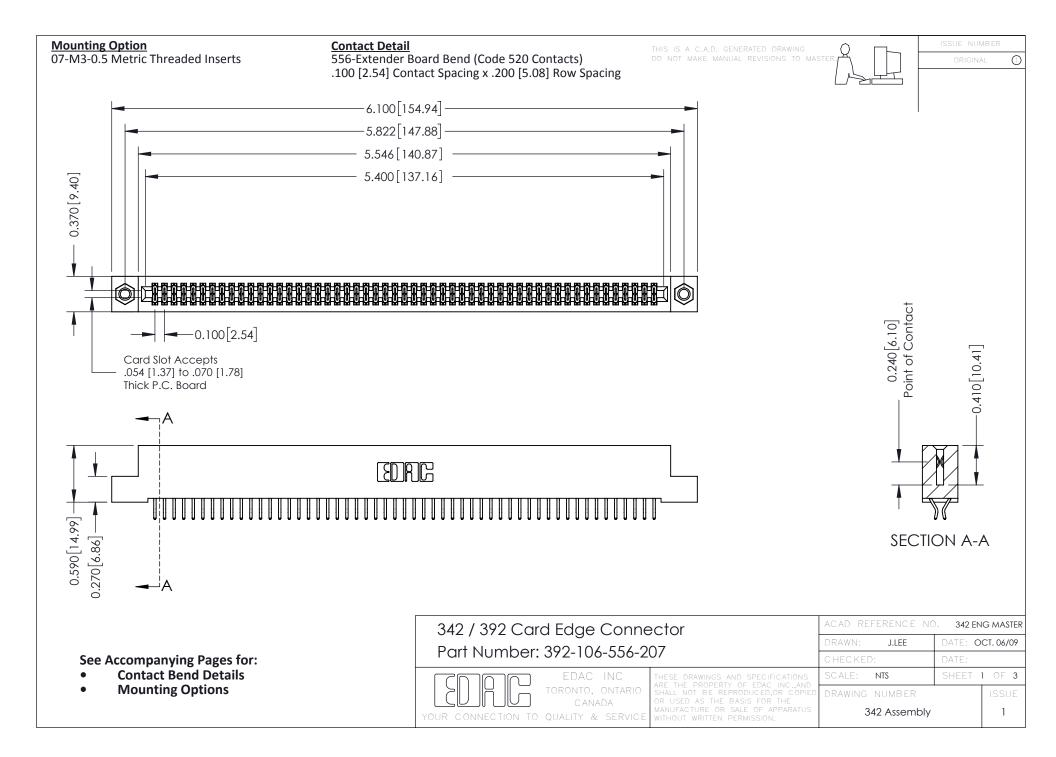

THIS IS A C.A.D. GENERATED DRAWING DO NOT MAKE MANUAL REVISIONS TO MASTER. ISSUE NUMBER

ORIGINAL

1



| 342 / 392 Series Card Edge Connector<br>Contact Bend Detail |                                                                                                                                                                                                  | ACAD REFERENCE NO. 342 ENG MASTER |             |                  |        |
|-------------------------------------------------------------|--------------------------------------------------------------------------------------------------------------------------------------------------------------------------------------------------|-----------------------------------|-------------|------------------|--------|
|