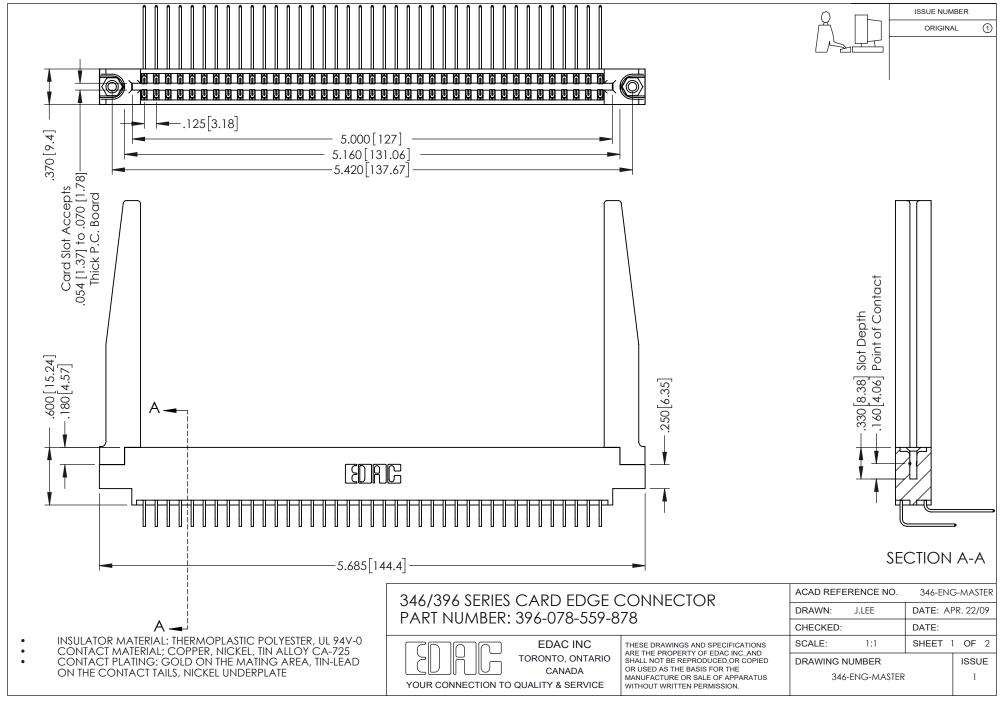

## **Contact Code 556**

INSULATOR MATERIAL: THERMOPLASTIC POLYESTER, UL 94V-0 CONTACT MATERIAL; COPPER, NICKEL, TIN ALLOY CA-725 CONTACT PLATING: GOLD ON THE MATING AREA, TIN-LEAD

ON THE CONTACT TAILS, NICKEL UNDERPLATE

## 346/396 SERIES CARD EDGE CONNECTOR CONTACT CODE 555,556,558,559,560 DIMENSIONS

YOUR CONNECTION TO QUALITY & SERVICE

**EDAC INC** TORONTO, ONTARIO CANADA

THESE DRAWINGS AND SPECIFICATIONS ARE THE PROPERTY OF EDAC INC.,AND SHALL NOT BE REPRODUCED, OR COPIED OR USED AS THE BASIS FOR THE MANUFACTURE OR SALE OF APPARATUS WITHOUT WRITTEN PERMISSION.