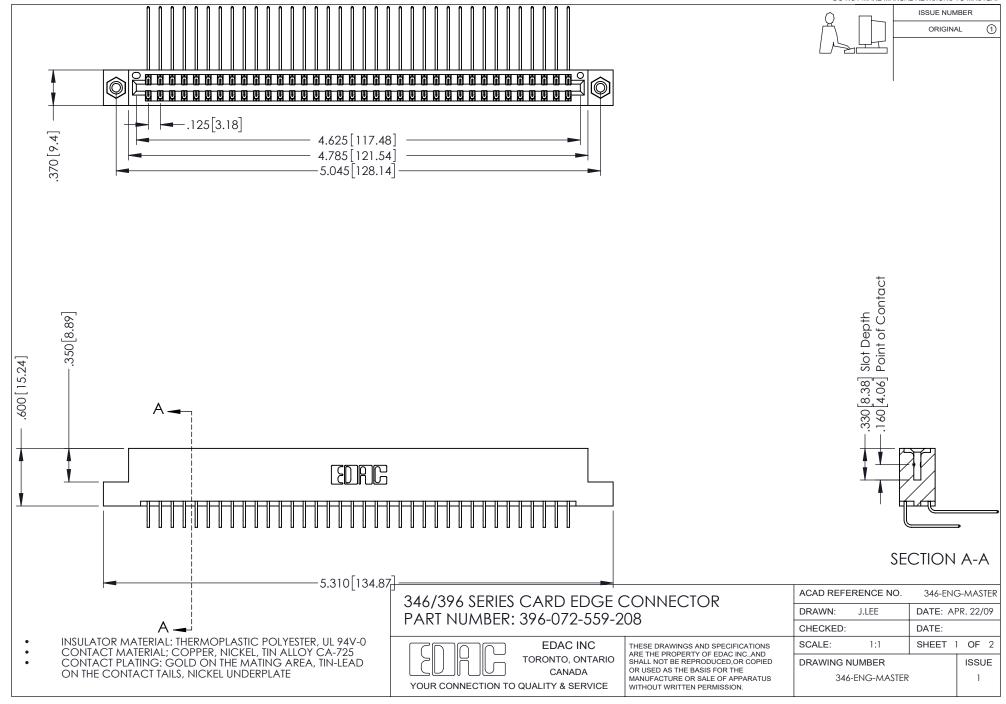

## **Contact Code 556**

INSULATOR MATERIAL: THERMOPLASTIC POLYESTER, UL 94V-0 CONTACT MATERIAL; COPPER, NICKEL, TIN ALLOY CA-725 CONTACT PLATING: GOLD ON THE MATING AREA, TIN-LEAD

ON THE CONTACT TAILS, NICKEL UNDERPLATE

## 346/396 SERIES CARD EDGE CONNECTOR CONTACT CODE 555,556,558,559,560 DIMENSIONS

YOUR CONNECTION TO QUALITY & SERVICE

**EDAC INC** TORONTO, ONTARIO CANADA

THESE DRAWINGS AND SPECIFICATIONS ARE THE PROPERTY OF EDAC INC.,AND SHALL NOT BE REPRODUCED, OR COPIED OR USED AS THE BASIS FOR THE MANUFACTURE OR SALE OF APPARATUS WITHOUT WRITTEN PERMISSION.