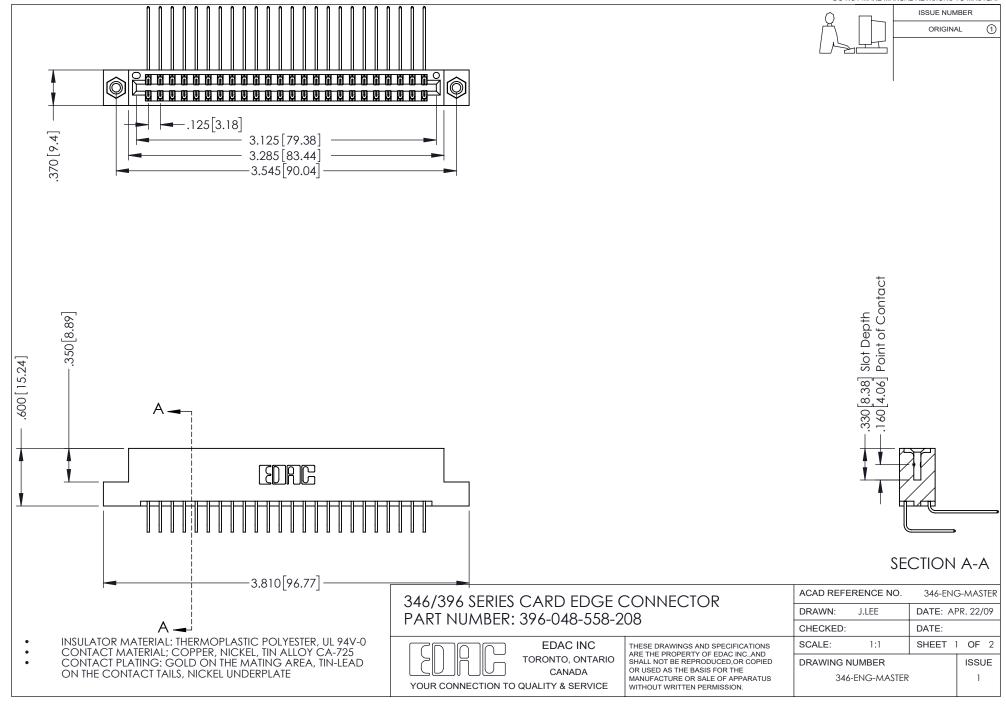

## **Contact Code 556**

INSULATOR MATERIAL: THERMOPLASTIC POLYESTER, UL 94V-0 CONTACT MATERIAL; COPPER, NICKEL, TIN ALLOY CA-725 CONTACT PLATING: GOLD ON THE MATING AREA, TIN-LEAD

ON THE CONTACT TAILS, NICKEL UNDERPLATE

## 346/396 SERIES CARD EDGE CONNECTOR CONTACT CODE 555,556,558,559,560 DIMENSIONS

YOUR CONNECTION TO QUALITY & SERVICE

**EDAC INC** TORONTO, ONTARIO CANADA

THESE DRAWINGS AND SPECIFICATIONS ARE THE PROPERTY OF EDAC INC.,AND SHALL NOT BE REPRODUCED, OR COPIED OR USED AS THE BASIS FOR THE MANUFACTURE OR SALE OF APPARATUS WITHOUT WRITTEN PERMISSION.