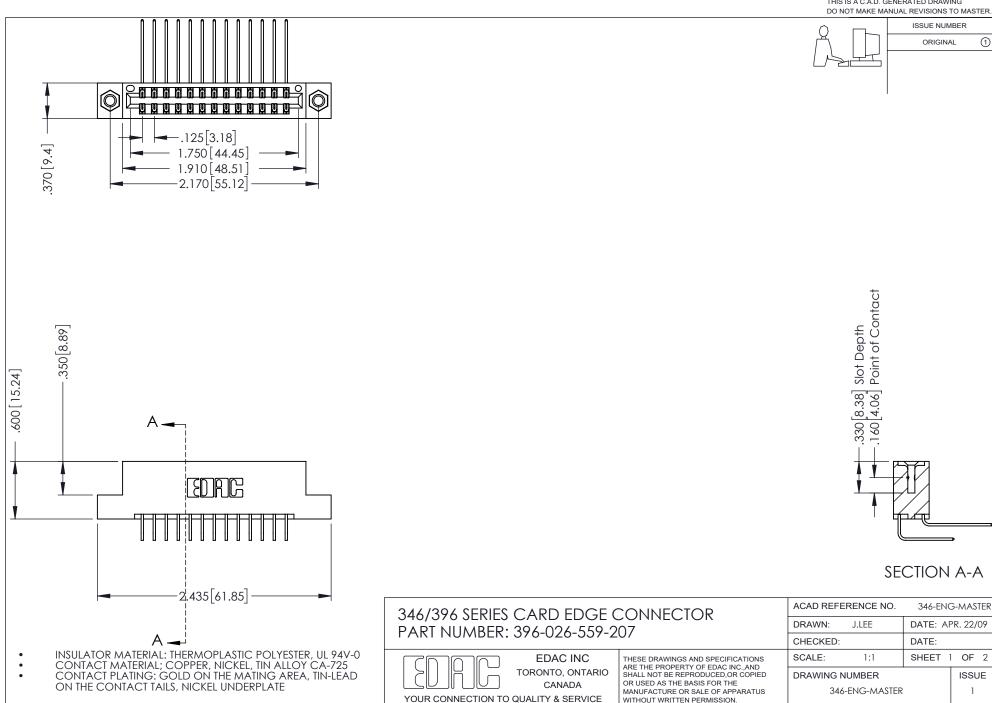

## **Contact Code 556**

INSULATOR MATERIAL: THERMOPLASTIC POLYESTER, UL 94V-0 CONTACT MATERIAL; COPPER, NICKEL, TIN ALLOY CA-725 CONTACT PLATING: GOLD ON THE MATING AREA, TIN-LEAD

ON THE CONTACT TAILS, NICKEL UNDERPLATE

## 346/396 SERIES CARD EDGE CONNECTOR CONTACT CODE 555,556,558,559,560 DIMENSIONS

YOUR CONNECTION TO QUALITY & SERVICE

**EDAC INC** TORONTO, ONTARIO CANADA

THESE DRAWINGS AND SPECIFICATIONS ARE THE PROPERTY OF EDAC INC.,AND SHALL NOT BE REPRODUCED, OR COPIED OR USED AS THE BASIS FOR THE MANUFACTURE OR SALE OF APPARATUS WITHOUT WRITTEN PERMISSION.