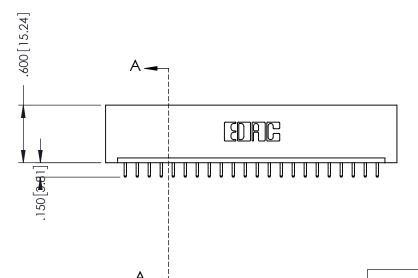

346/396 SERIES CARD EDGE CONNECTOR PART NUMBER: 396-022-521-101

YOUR CONNECTION TO QUALITY & SERVICE

**EDAC INC** TORONTO, ONTARIO CANADA

THESE DRAWINGS AND SPECIFICATIONS ARE THE PROPERTY OF EDAC INC.,AND SHALL NOT BE REPRODUCED, OR COPIED OR USED AS THE BASIS FOR THE MANUFACTURE OR SALE OF APPARATUS WITHOUT WRITTEN PERMISSION.

| ACAD REFERENCE NO. | 346-ENG-MASTER   |
|--------------------|------------------|
| DRAWN: J.LEE       | DATE: APR. 22/09 |
| CHECKED:           | DATE:            |
| SCALE: 1:1         | SHEET 1 OF 2     |
| DRAWING NUMBER     | ISSUE            |
| 346-ENG-MASTER     | 1                |

THIS IS A C.A.D. GENERATED DRAWING DO NOT MAKE MANUAL REVISIONS TO MASTER.

ISSUE NUMBER

ORIGINAL

1

.330 [8.38] Slot Depth .160 [4.06] Point of Contact

**SECTION A-A** 

INSULATOR MATERIAL: THERMOPLASTIC POLYESTER, UL 94V-0 CONTACT MATERIAL; COPPER, NICKEL, TIN ALLOY CA-725 CONTACT PLATING: GOLD ON THE MATING AREA, TIN-LEAD ON THE CONTACT TAILS, NICKEL UNDERPLATE