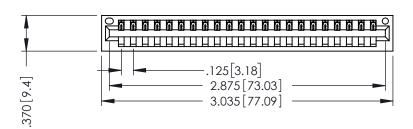

346/396 SERIES CARD EDGE CONNECTOR PART NUMBER: 396-022-521-101

YOUR CONNECTION TO QUALITY & SERVICE

**EDAC INC** TORONTO, ONTARIO CANADA

THESE DRAWINGS AND SPECIFICATIONS ARE THE PROPERTY OF EDAC INC.,AND SHALL NOT BE REPRODUCED, OR COPIED OR USED AS THE BASIS FOR THE MANUFACTURE OR SALE OF APPARATUS WITHOUT WRITTEN PERMISSION.

| ACAD REFERENCE NO. | 346-ENG-MASTER   |
|--------------------|------------------|
| DRAWN: J.LEE       | DATE: APR. 22/09 |
| CHECKED:           | DATE:            |
| SCALE: 1:1         | SHEET 1 OF 2     |
| DRAWING NUMBER     | ISSUE            |
| 346-ENG-MASTER     | 1                |

THIS IS A C.A.D. GENERATED DRAWING DO NOT MAKE MANUAL REVISIONS TO MASTER.

ISSUE NUMBER

ORIGINAL

1

.330 [8.38] Slot Depth .160 [4.06] Point of Contact

**SECTION A-A** 

INSULATOR MATERIAL: THERMOPLASTIC POLYESTER, UL 94V-0 CONTACT MATERIAL; COPPER, NICKEL, TIN ALLOY CA-725 CONTACT PLATING: GOLD ON THE MATING AREA, TIN-LEAD ON THE CONTACT TAILS, NICKEL UNDERPLATE