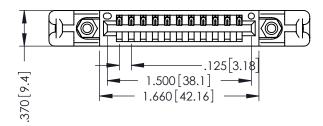

346/396 SERIES CARD EDGE CONNECTOR PART NUMBER: 396-011-526-658

**EDAC INC** TORONTO, ONTARIO CANADA

YOUR CONNECTION TO QUALITY & SERVICE WITHOUT WRITTEN PERMISSION.

| 58                                                                  |                                                                  | DRAWN:         | J.LEE  | DATE: APR. 22/09 |       |
|---------------------------------------------------------------------|------------------------------------------------------------------|----------------|--------|------------------|-------|
|                                                                     |                                                                  | CHECKED:       |        | DATE:            |       |
| THESE DRAWINGS AND SPECIFICATIONS ARE THE PROPERTY OF EDAC INC. AND | SCALE:                                                           | 1:1            | SHEET  | OF 2             |       |
|                                                                     | SHALL NOT BE REPRODUCED, OR COPIED  OR USED AS THE BASIS FOR THE | DRAWING N      | IUMBER |                  | ISSUE |
| 1 -                                                                 | MANUFACTURE OR SALE OF APPARATUS                                 | 346-ENG-MASTER |        |                  | 1     |

THIS IS A C.A.D. GENERATED DRAWING DO NOT MAKE MANUAL REVISIONS TO MASTER.

ISSUE NUMBER

ORIGINAL

1

INSULATOR MATERIAL: THERMOPLASTIC POLYESTER, UL 94V-0 CONTACT MATERIAL; COPPER, NICKEL, TIN ALLOY CA-725 CONTACT PLATING: GOLD ON THE MATING AREA, TIN-LEAD ON THE CONTACT TAILS, NICKEL UNDERPLATE