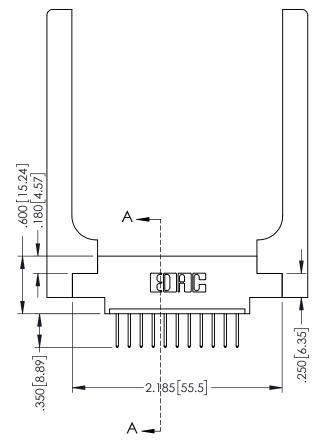

ACAD REFERENCE NO.

Slot Depth Point of Contact .330[8.38] (3.160[4.06] H

**SECTION A-A** 

346-ENG-MASTER

ISSUE NUMBER ORIGINAL 1

## 346/396 SERIES CARD EDGE CONNECTOR CONTACT CODE 555,556,558,559,560 DIMENSIONS

YOUR CONNECTION TO QUALITY & SERVICE

**EDAC INC** TORONTO, ONTARIO CANADA

THESE DRAWINGS AND SPECIFICATIONS ARE THE PROPERTY OF EDAC INC.,AND SHALL NOT BE REPRODUCED, OR COPIED OR USED AS THE BASIS FOR THE MANUFACTURE OR SALE OF APPARATUS WITHOUT WRITTEN PERMISSION.