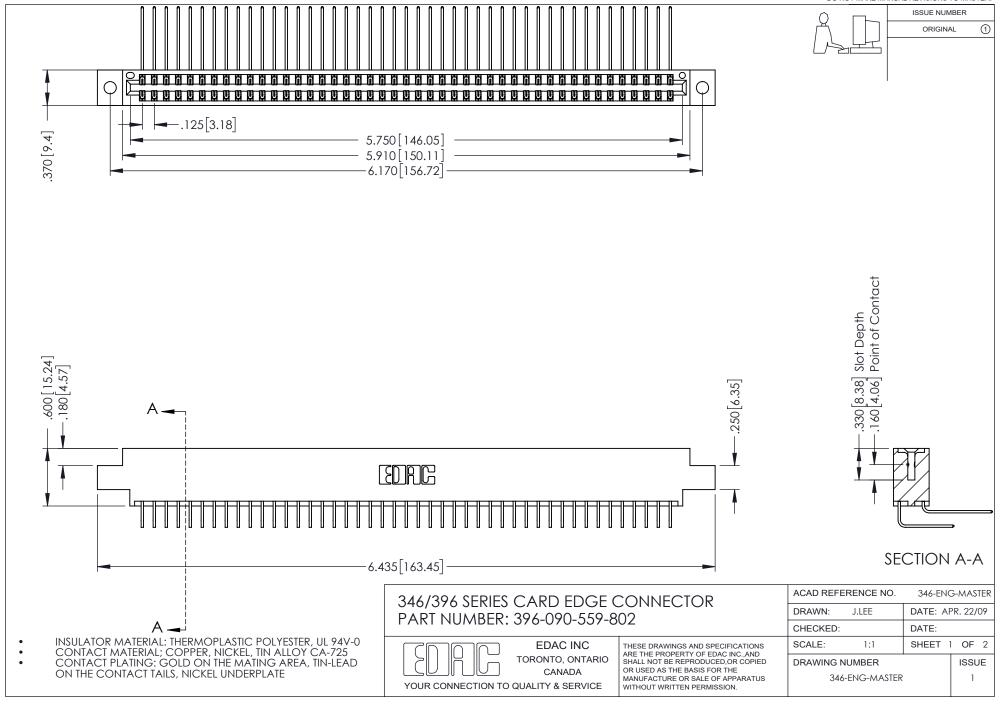

## **Contact Code 556**

INSULATOR MATERIAL: THERMOPLASTIC POLYESTER, UL 94V-0 CONTACT MATERIAL; COPPER, NICKEL, TIN ALLOY CA-725 CONTACT PLATING: GOLD ON THE MATING AREA, TIN-LEAD

ON THE CONTACT TAILS, NICKEL UNDERPLATE

## 346/396 SERIES CARD EDGE CONNECTOR CONTACT CODE 555,556,558,559,560 DIMENSIONS

YOUR CONNECTION TO QUALITY & SERVICE

**EDAC INC** TORONTO, ONTARIO CANADA

THESE DRAWINGS AND SPECIFICATIONS ARE THE PROPERTY OF EDAC INC.,AND SHALL NOT BE REPRODUCED, OR COPIED OR USED AS THE BASIS FOR THE MANUFACTURE OR SALE OF APPARATUS WITHOUT WRITTEN PERMISSION.