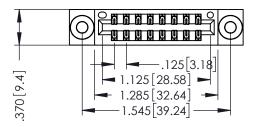

346/396 SERIES CARD EDGE CONNECTOR PART NUMBER: 396-016-541-203

YOUR CONNECTION TO QUALITY & SERVICE

**EDAC INC** TORONTO, ONTARIO CANADA

THESE DRAWINGS AND SPECIFICATIONS ARE THE PROPERTY OF EDAC INC.,AND SHALL NOT BE REPRODUCED,OR COPIED OR USED AS THE BASIS FOR THE MANUFACTURE OR SALE OF APPARATUS WITHOUT WRITTEN PERMISSION.

| ACAD REFERENCE NO. | 346-ENG-MASTER   |
|--------------------|------------------|
| DRAWN: J.LEE       | DATE: APR. 22/09 |
| CHECKED:           | DATE:            |
| SCALE: 1:1         | SHEET 1 OF 2     |
| DRAWING NUMBER     | ISSUE            |