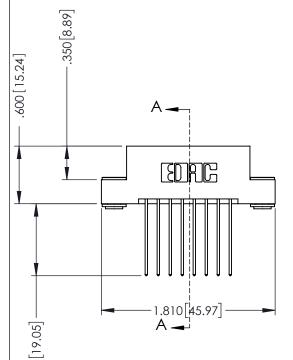

## 346/396 SERIES CARD EDGE CONNECTOR CONTACT CODE 555,556,558,559,560 DIMENSIONS

YOUR CONNECTION TO QUALITY & SERVICE

**EDAC INC** TORONTO, ONTARIO CANADA

THESE DRAWINGS AND SPECIFICATIONS ARE THE PROPERTY OF EDAC INC.,AND SHALL NOT BE REPRODUCED, OR COPIED OR USED AS THE BASIS FOR THE MANUFACTURE OR SALE OF APPARATUS WITHOUT WRITTEN PERMISSION.

|   | ACAD REFERENCE NO. | 346-ENG-MASTER   |
|---|--------------------|------------------|
|   | DRAWN: J.LEE       | DATE: APR. 22/09 |
| ) | CHECKED:           | DATE:            |
|   | SCALE: 1:1         | SHEET 2 OF 2     |
|   | DRAWING NUMBER     | ISSUE            |
|   | 346-ENG-MASTER     | 1                |