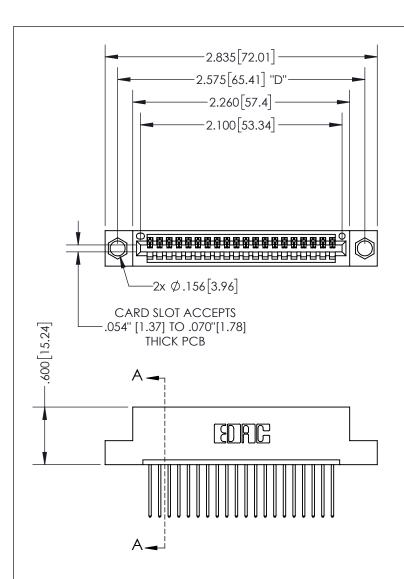

THIS IS A C.A.D. GENERATED DRAWING DO NOT MAKE MANUAL REVISIONS TO MASTER.

ISSUE NUMBER ORIGINAL 1

.160 4.06 POINT OF CONTACT .330[8.38] -.370[9.4] **CARD SLOT** 

SECTION A-A

<u>Contact Dimensions:</u> 540-Wire Wrap .025 Sq.(0.64 Sq.) - Tail LG=.560(14.22) .100 (2.54) Contact Spacing x .200 (5.08) Row Spacing

INSULATOR MATERIAL: THERMOPLASTIC PBT, UL 94V-0 CONTACT MATERIAL; COPPER TIN ALLOY CONTACT PLATING: GOLD ON THE MATING AREA, TIN PLATING ON THE CONTACT TAILS, NICKEL UNDERPLATE

345/395 SERIES CARD EDGE CONNECTOR PART NUMBER: 395-020-540-104