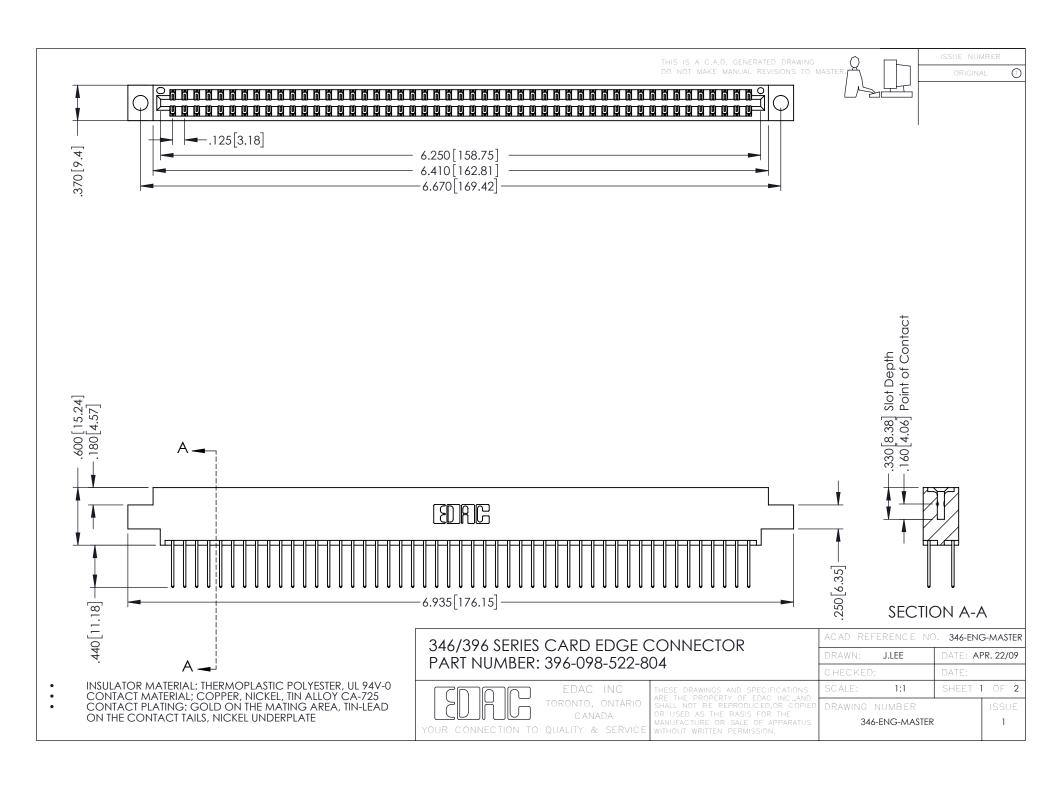

**Contact Code 555** 

**Contact Code 556** 

INSULATOR MATERIAL: THERMOPLASTIC POLYESTER, UL 94V-0 CONTACT MATERIAL; COPPER, NICKEL, TIN ALLOY CA-725

CONTACT PLATING: GOLD ON THE MATING AREA, TIN-LEAD ON THE CONTACT TAILS, NICKEL UNDERPLATE

## 346/396 SERIES CARD EDGE CONNECTOR CONTACT CODE 555,556,558,559,560 DIMENSIONS

YOUR CONNECTION TO QUALITY & SERVICE

|   | ACAD REFERENCE NO. 346-ENG-MASTER |                  |
|---|-----------------------------------|------------------|
|   | DRAWN: J.LEE                      | DATE: APR. 22/09 |
|   | CHECKED:                          | DATE:            |
|   | SCALE: 1:1                        | SHEET 2 OF 2     |
| D | DRAWING NUMBER                    | ISSUE            |