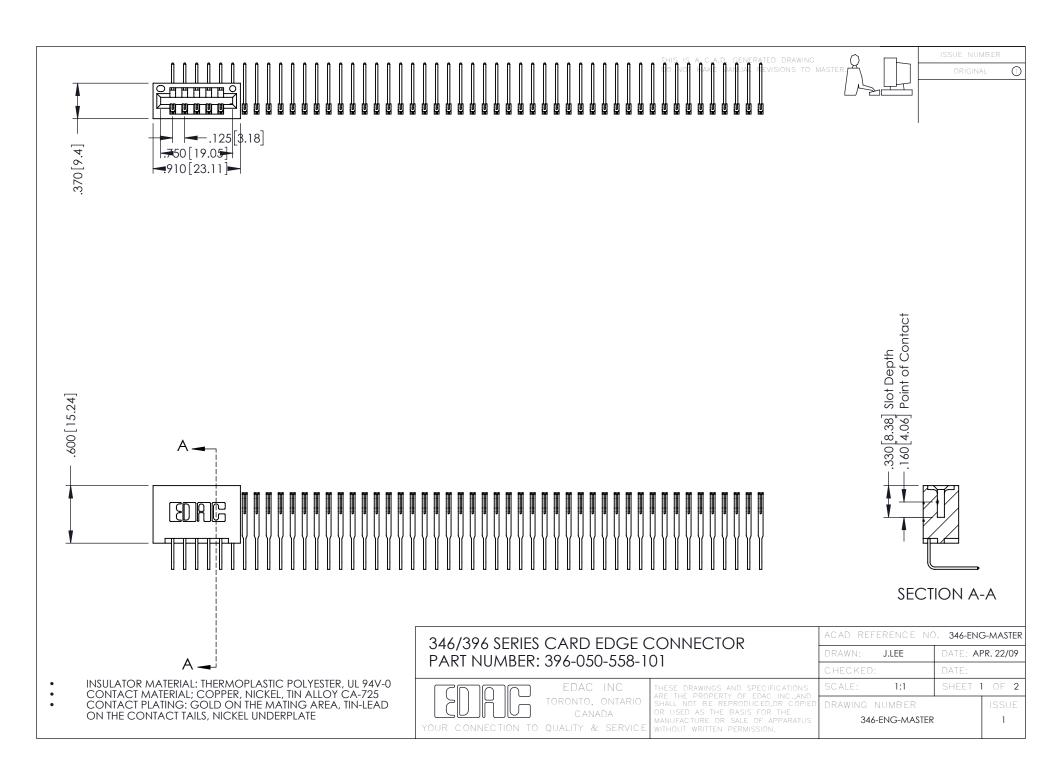

**Contact Code 555** 

**Contact Code 556** 

INSULATOR MATERIAL: THERMOPLASTIC POLYESTER, UL 94V-0 CONTACT MATERIAL; COPPER, NICKEL, TIN ALLOY CA-725

CONTACT PLATING: GOLD ON THE MATING AREA, TIN-LEAD ON THE CONTACT TAILS, NICKEL UNDERPLATE

## 346/396 SERIES CARD EDGE CONNECTOR CONTACT CODE 555,556,558,559,560 DIMENSIONS

YOUR CONNECTION TO QUALITY & SERVICE

|   | ACAD REFERENCE NO. 346-ENG-MASTER |                  |
|---|-----------------------------------|------------------|
|   | DRAWN: J.LEE                      | DATE: APR. 22/09 |
|   | CHECKED:                          | DATE:            |
|   | SCALE: 1:1                        | SHEET 2 OF 2     |
| D | DRAWING NUMBER                    | ISSUE            |

346-ENG-MASTER