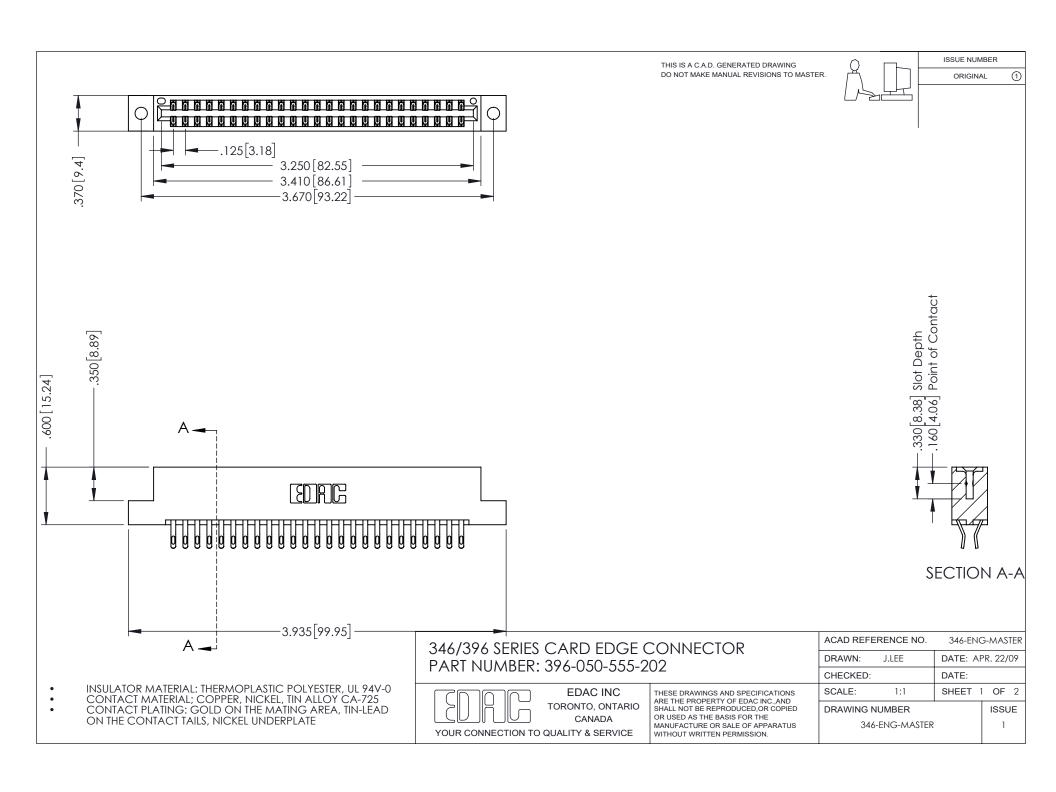

THIS IS A C.A.D. GENERATED DRAWING DO NOT MAKE MANUAL REVISIONS TO MASTER.

ORIGINAL 1

ISSUE NUMBER

**Contact Code 555** 

**Contact Code 556** 

INSULATOR MATERIAL: THERMOPLASTIC POLYESTER, UL 94V-0 CONTACT MATERIAL; COPPER, NICKEL, TIN ALLOY CA-725 CONTACT PLATING: GOLD ON THE MATING AREA, TIN-LEAD

ON THE CONTACT TAILS, NICKEL UNDERPLATE

## 346/396 SERIES CARD EDGE CONNECTOR CONTACT CODE 555,556,558,559,560 DIMENSIONS

YOUR CONNECTION TO QUALITY & SERVICE

**EDAC INC** TORONTO, ONTARIO CANADA

THESE DRAWINGS AND SPECIFICATIONS ARE THE PROPERTY OF EDAC INC.,AND SHALL NOT BE REPRODUCED, OR COPIED OR USED AS THE BASIS FOR THE MANUFACTURE OR SALE OF APPARATUS WITHOUT WRITTEN PERMISSION.

|   | ACAD REFERENCE NO. | 346-ENG-MASTER   |
|---|--------------------|------------------|
|   | DRAWN: J.LEE       | DATE: APR. 22/09 |
| ) | CHECKED:           | DATE:            |
|   | SCALE: 1:1         | SHEET 2 OF 2     |
|   | DRAWING NUMBER     | ISSUE            |
|   | 346-ENG-MASTER     | 1                |