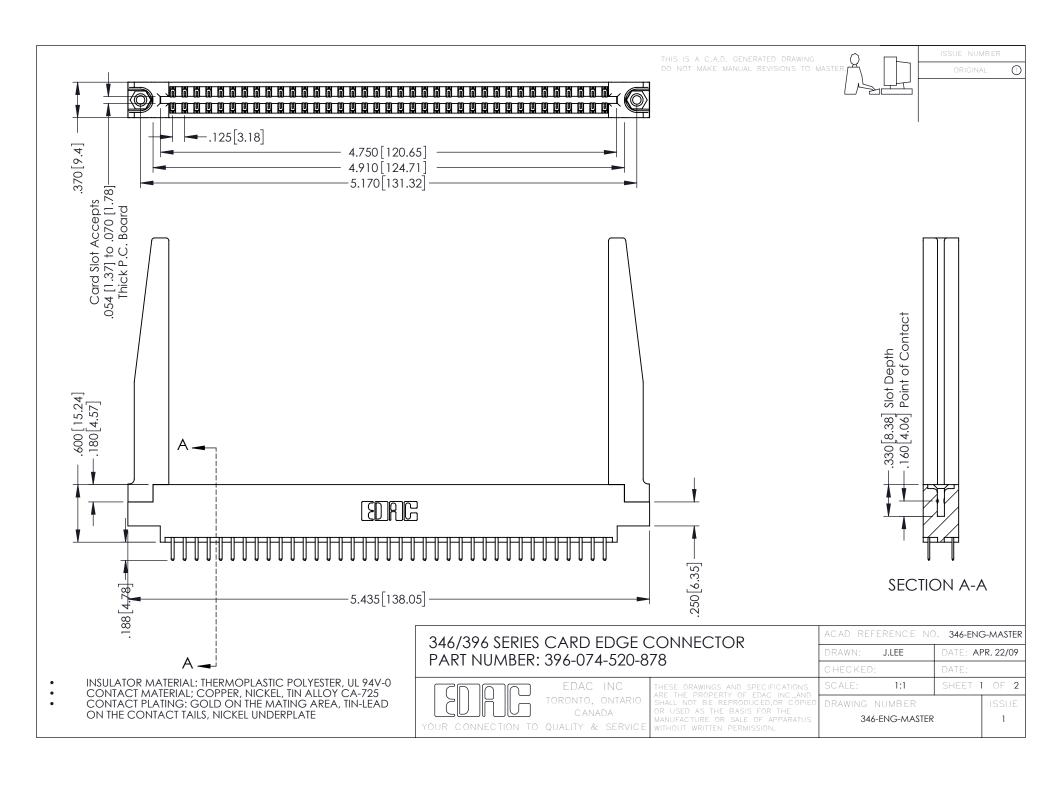

**Contact Code 555** 

**Contact Code 556** 

INSULATOR MATERIAL: THERMOPLASTIC POLYESTER, UL 94V-0 CONTACT MATERIAL; COPPER, NICKEL, TIN ALLOY CA-725

CONTACT PLATING: GOLD ON THE MATING AREA, TIN-LEAD ON THE CONTACT TAILS, NICKEL UNDERPLATE

## 346/396 SERIES CARD EDGE CONNECTOR CONTACT CODE 555,556,558,559,560 DIMENSIONS

YOUR CONNECTION TO QUALITY & SERVICE

|   | ACAD REFERENCE NO. 346-ENG-MASTER |                  |
|---|-----------------------------------|------------------|
|   | DRAWN: J.LEE                      | DATE: APR. 22/09 |
|   | CHECKED:                          | DATE:            |
|   | SCALE: 1:1                        | SHEET 2 OF 2     |
| D | DRAWING NUMBER                    | ISSUE            |

346-ENG-MASTER