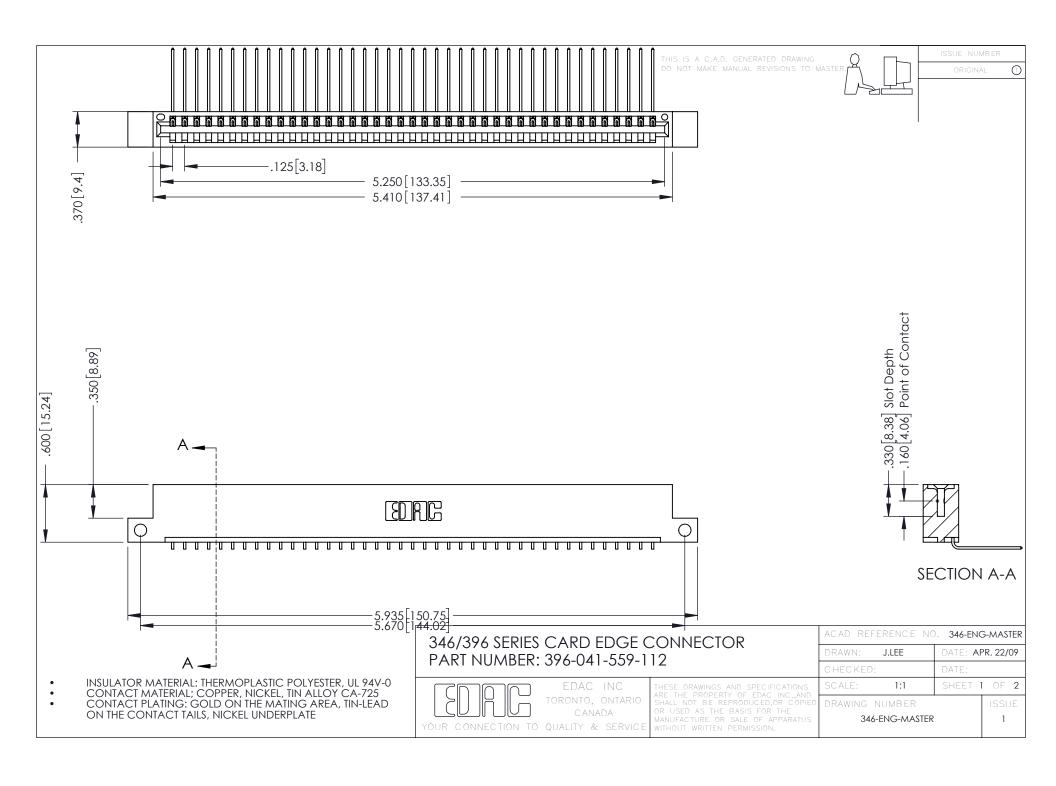

**Contact Code 555** 

**Contact Code 556** 

INSULATOR MATERIAL: THERMOPLASTIC POLYESTER, UL 94V-0 CONTACT MATERIAL; COPPER, NICKEL, TIN ALLOY CA-725

CONTACT PLATING: GOLD ON THE MATING AREA, TIN-LEAD ON THE CONTACT TAILS, NICKEL UNDERPLATE

## 346/396 SERIES CARD EDGE CONNECTOR CONTACT CODE 555,556,558,559,560 DIMENSIONS

YOUR CONNECTION TO QUALITY & SERVICE

|   | ACAD REFERENCE NO. 346-ENG-MASTER |                  |
|---|-----------------------------------|------------------|
|   | DRAWN: J.LEE                      | DATE: APR. 22/09 |
|   | CHECKED:                          | DATE:            |
|   | SCALE: 1:1                        | SHEET 2 OF 2     |
| D | DRAWING NUMBER                    | ISSUE            |