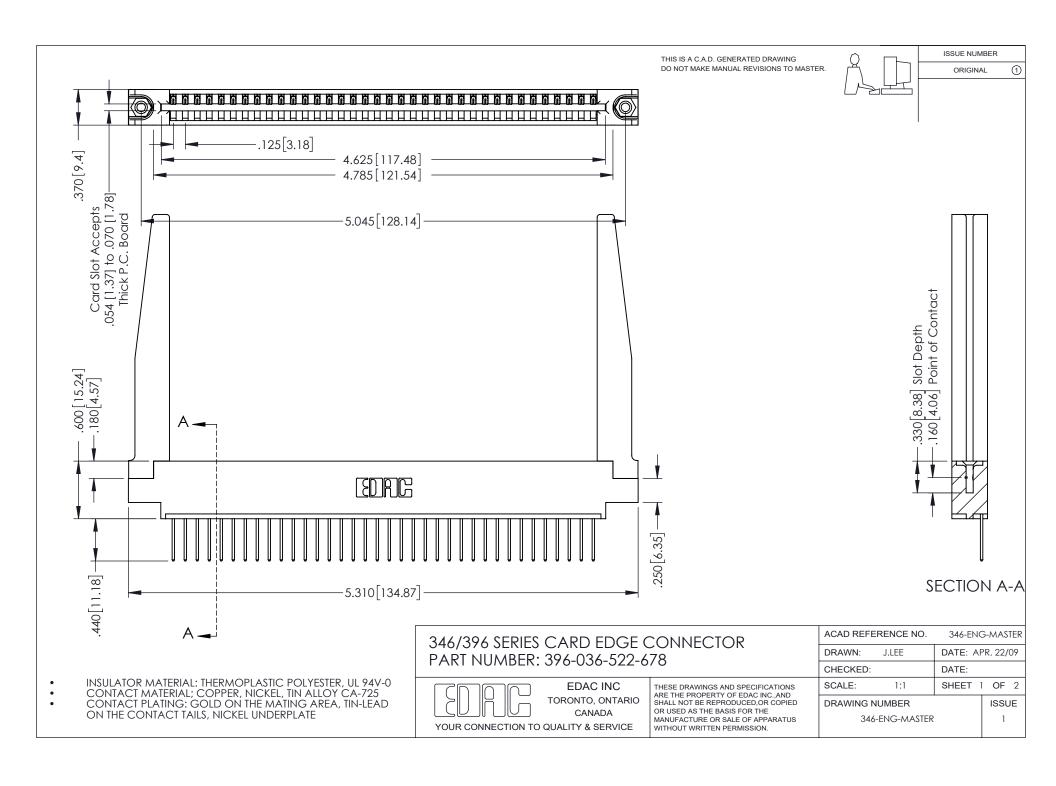

## **Contact Code 556**

INSULATOR MATERIAL: THERMOPLASTIC POLYESTER, UL 94V-0 CONTACT MATERIAL; COPPER, NICKEL, TIN ALLOY CA-725 CONTACT PLATING: GOLD ON THE MATING AREA, TIN-LEAD

ON THE CONTACT TAILS, NICKEL UNDERPLATE

## 346/396 SERIES CARD EDGE CONNECTOR CONTACT CODE 555,556,558,559,560 DIMENSIONS

YOUR CONNECTION TO QUALITY & SERVICE

**EDAC INC** TORONTO, ONTARIO CANADA

THESE DRAWINGS AND SPECIFICATIONS ARE THE PROPERTY OF EDAC INC.,AND SHALL NOT BE REPRODUCED, OR COPIED OR USED AS THE BASIS FOR THE MANUFACTURE OR SALE OF APPARATUS WITHOUT WRITTEN PERMISSION.