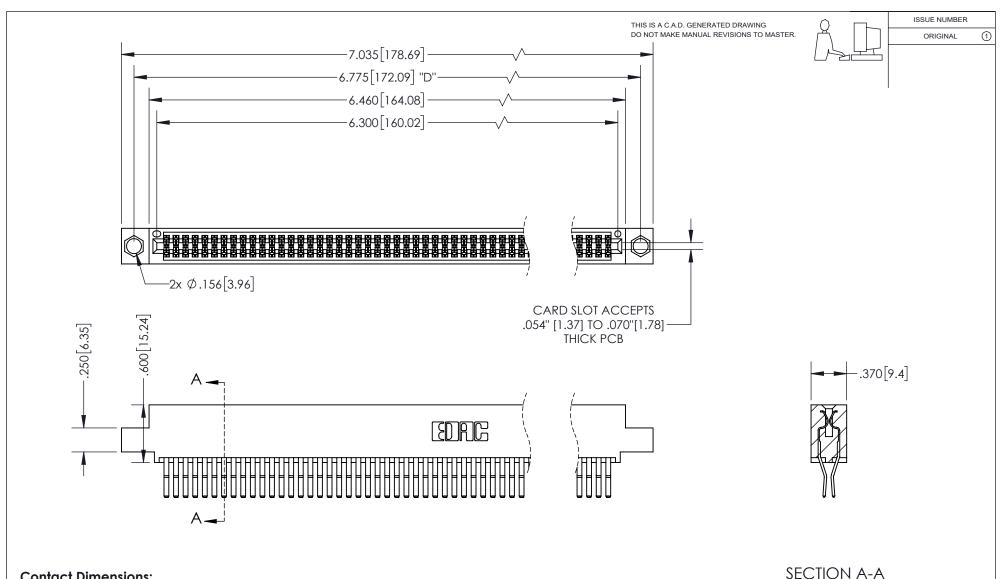

<u>Contact Dimensions:</u> 560-Extender Board Bend (Code 523 Contacts) See Sheet 2 for Contact Code 555, 556, 558, 559, 560 Dimensions

INSULATOR MATERIAL: THERMOPLASTIC PBT, UL 94V-0 CONTACT MATERIAL; COPPER TIN ALLOY CONTACT PLATING: GOLD ON THE MATING AREA, TIN PLATING ON THE CONTACT TAILS, NICKEL UNDERPLATE

## 345/395 SERIES CARD EDGE CONNECTOR PART NUMBER: 395-124-560-504

YOUR CONNECTION TO QUALITY & SERVICE

**EDAC INC** TORONTO, ONTARIO CANADA

THESE DRAWINGS AND SPECIFICATIONS ARE THE PROPERTY OF EDAC INC.,AND SHALL NOT BE REPRODUCED, OR COPIED OR USED AS THE BASIS FOR THE MANUFACTURE OR SALE OF APPARATUS WITHOUT WRITTEN PERMISSION.

| ACAD REFERENCE NO.  | 345-ENG-MASTER   |
|---------------------|------------------|
| DRAWN: R.STA.MONICA | DATE:MAY.16/2017 |
| CHECKED:            | DATE:            |
| SCALE: 1:1          | SHEET 1 OF 2     |
| DRAWING NUMBER      | ISSUE            |
| 345-ENG-MASTER      | 1                |