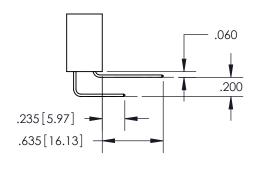

CONTACT MATERIAL; COPPER TIN ALLOY CONTACT PLATING: GOLD ON THE MATING AREA, TIN PLATING ON THE CONTACT TAILS, NICKEL UNDERPLATE

## 345/395 SERIES CARD EDGE CONNECTOR PART NUMBER: 395-124-560-504

YOUR CONNECTION TO QUALITY & SERVICE

**EDAC INC** TORONTO, ONTARIO CANADA

THESE DRAWINGS AND SPECIFICATIONS ARE THE PROPERTY OF EDAC INC.,AND SHALL NOT BE REPRODUCED, OR COPIED OR USED AS THE BASIS FOR THE MANUFACTURE OR SALE OF APPARATUS WITHOUT WRITTEN PERMISSION.

| ACAD REFERENCE NO.  | 345-ENG-MASTER   |
|---------------------|------------------|
| DRAWN: R.STA.MONICA | DATE:MAY.16/2017 |
| CHECKED:            | DATE:            |
| SCALE: 1:1          | SHEET 1 OF 2     |
| DRAWING NUMBER      | ISSUE            |
| 345-ENG-MASTER      | 1                |



ORIGINAL 1

ISSUE NUMBER









**Contact Code 558** 

## **Contact Code 559**

Contact Code 560

- INSULATOR MATERIAL: THERMOPLASTIC POLYESTER, UL 94V-0
- DAP MATERIAL AVAILABLE UPON REQUEST
- CONTACT MATERIAL; COPPER ALLOY

CONTACT PLATING: GOLD ON THE MATING AREA, TIN PLATING ON THE CONTACT TAILS, NICKEL UNDERPLATE

\*FOR ALL OTHER SPECIFICATIONS REFER TO SHEET 3\*

## 345/395 SERIES CARD EDGE CONNECTOR CONTACT CODE 555,556,558,559,560 DIMENSIONS

YOUR CONNECTION TO QUALITY & SERVICE

**EDAC INC** TORONTO, ONTARIO CANADA

THESE DRAWINGS AND SPECIFICATIONS ARE THE PROPERTY OF EDAC INC.,AND SHALL NOT BE REPRODUCED, OR COPIED OR USED AS THE BASIS FOR THE MANUFACTURE OR SALE OF APPARATUS WITHOUT WRITTEN PERMISSION.

| ACAD REFERENCE NO.  | 345-ENG-MASTER   |
|---------------------|------------------|
| DRAWN: R.STA.