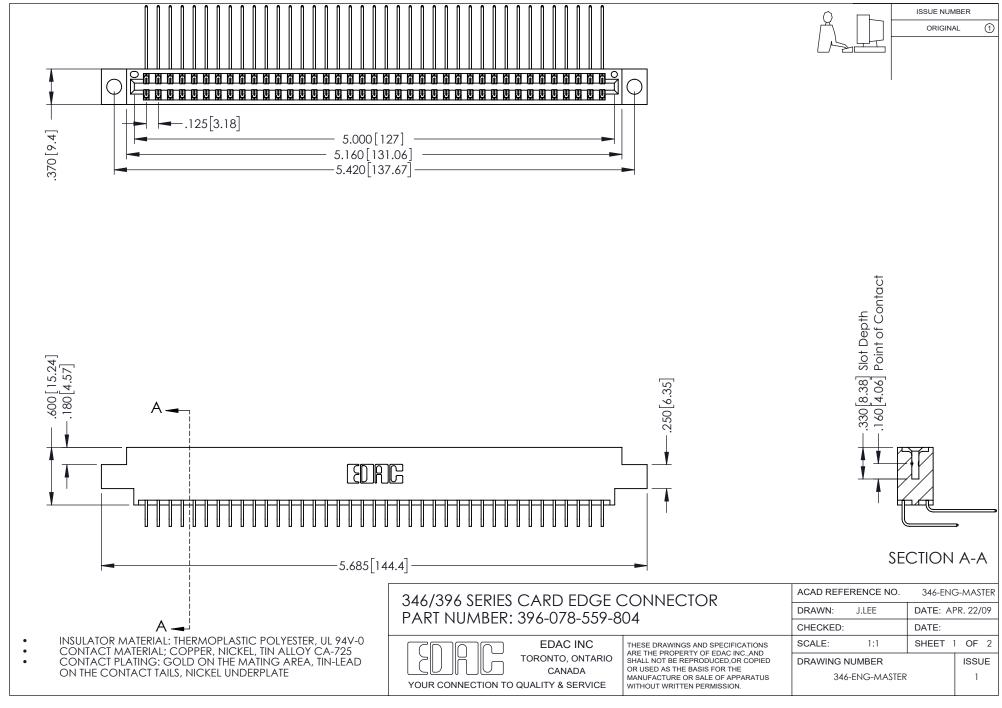

## **Contact Code 556**

INSULATOR MATERIAL: THERMOPLASTIC POLYESTER, UL 94V-0 CONTACT MATERIAL; COPPER, NICKEL, TIN ALLOY CA-725 CONTACT PLATING: GOLD ON THE MATING AREA, TIN-LEAD

ON THE CONTACT TAILS, NICKEL UNDERPLATE

## 346/396 SERIES CARD EDGE CONNECTOR CONTACT CODE 555,556,558,559,560 DIMENSIONS

YOUR CONNECTION TO QUALITY & SERVICE

**EDAC INC** TORONTO, ONTARIO CANADA

THESE DRAWINGS AND SPECIFICATIONS ARE THE PROPERTY OF EDAC INC.,AND SHALL NOT BE REPRODUCED, OR COPIED OR USED AS THE BASIS FOR THE MANUFACTURE OR SALE OF APPARATUS WITHOUT WRITTEN PERMISSION.