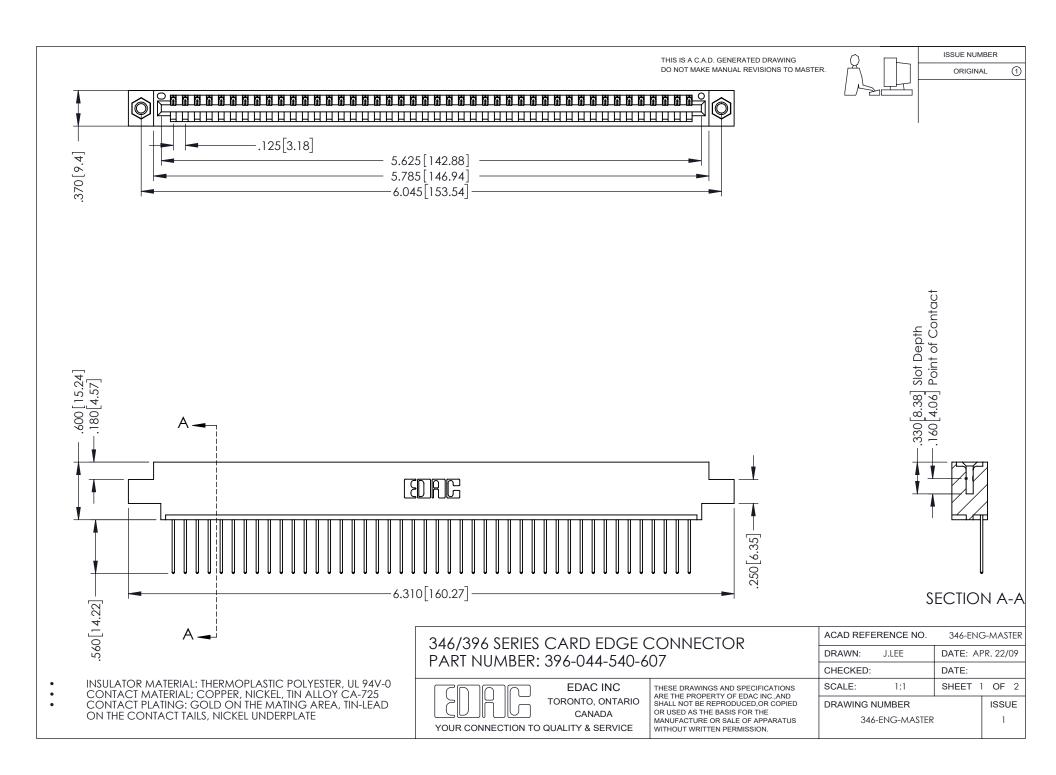

## **Contact Code 556**

INSULATOR MATERIAL: THERMOPLASTIC POLYESTER, UL 94V-0 CONTACT MATERIAL; COPPER, NICKEL, TIN ALLOY CA-725 CONTACT PLATING: GOLD ON THE MATING AREA, TIN-LEAD

ON THE CONTACT TAILS, NICKEL UNDERPLATE