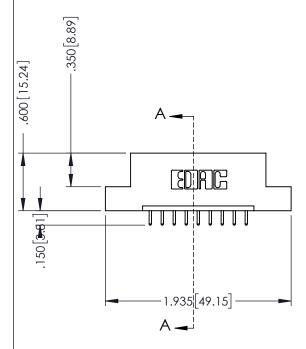

.330 [8.38] Slot Depth .160 [4.06] Point of Contact

**SECTION A-A** 

ISSUE NUMBER ORIGINAL 1

## 346/396 SERIES CARD EDGE CONNECTOR CONTACT CODE 555,556,558,559,560 DIMENSIONS

YOUR CONNECTION TO QUALITY & SERVICE

**EDAC INC** TORONTO, ONTARIO CANADA

THESE DRAWINGS AND SPECIFICATIONS ARE THE PROPERTY OF EDAC INC.,AND SHALL NOT BE REPRODUCED, OR COPIED OR USED AS THE BASIS FOR THE MANUFACTURE OR SALE OF APPARATUS WITHOUT WRITTEN PERMISSION.

|  | ACAD REFERENCE NO. | 346-ENG-MASTER   |  |
|--|--------------------|------------------|--|
|  | DRAWN: J.LEE       | DATE: APR. 22/09 |  |
|  | CHECKED:           | DATE:            |  |
|  | SCALE: 1:1         | SHEET 2 OF 2     |  |
|  | DRAWING NUMBER     | ISSUE            |  |
|  | 346-ENG-MASTER     | 1                |  |