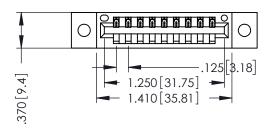

THIS IS A C.A.D. GENERATED DRAWING DO NOT MAKE MANUAL REVISIONS TO MASTER.

ISSUE NUMBER

ORIGINAL

1

- INSULATOR MATERIAL: THERMOPLASTIC POLYESTER, UL 94V-0 CONTACT MATERIAL; COPPER, NICKEL, TIN ALLOY CA-725 CONTACT PLATING: GOLD ON THE MATING AREA, TIN-LEAD
  - ON THE CONTACT TAILS, NICKEL UNDERPLATE

346/396 SERIES CARD EDGE CONNECTOR PART NUMBER: 396-009-521-102

**EDAC INC** TORONTO, ONTARIO CANADA

THESE DRAWINGS AND SPECIFICATIONS ARE THE PROPERTY OF EDAC INC.,AND SHALL NOT BE REPRODUCED, OR COPIED OR USED AS THE BASIS FOR THE MANUFACTURE OR SALE OF APPARATUS WITHOUT WRITTEN PERMISSION.

| ACAD REFERENCE NO. |       | 346-ENG-MASTER |           |
|--------------------|-------|----------------|-----------|
| DRAWN:             | J.LEE | DATE: AF       | PR. 22/09 |
| CHECKED:           |       | DATE:          |           |
| SCALE:             | 1:1   | SHEET          | OF 2      |
| DRAWING NUMBER     |       |                | ISSUE     |
| 346-ENG-MASTER     |       |                | 1         |