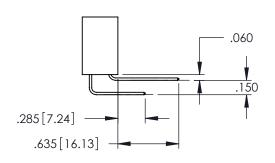

**SECTION A-A** 

.175 4.45

.060 .200 .235 [5.97] .635 [16.13]

.152[3.86] .362 [9.19] .125(3.18) to .210(5.33) **Outside Tails** .045(1.14) to .060(1.52) Between Tails

**Contact Code 558** 

Contact Code 559

Contact Code 560

- INSULATOR MATERIAL: THERMOPLASTIC POLYESTER, UL 94V-0 DAP MATERIAL AVAILABLE UPON REQUEST

CONTACT MATERIAL; COPPER ALLOY CONTACT PLATING: GOLD ON THE MATING AREA, TIN PLATING

ON THE CONTACT TAILS, NICKEL UNDERPLATE