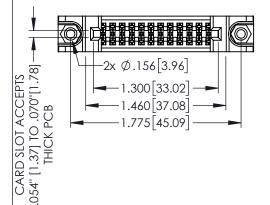

<u>Contact Dimensions:</u>
520-P.C. Tail .030x.018(0.76x0.46) - Tail LG=.175(4.45)
.100 (2.54) Contact Spacing x .200 (5.08) Row Spacing

160 [4.06] POINT OF CONTACT

.330[8.38] CARD SLOT

1

INSULATOR MATERIAL: THERMOPLASTIC PBT BLACK, UL 94V-0 CONTACT MATERIAL; COPPER TIN ALLOY

CONTACT PLATING: GOLD ON THE MATING AREA, TIN PLATING ON THE CONTACT TAILS, NICKEL UNDERPLATE

| 345/395 SERIES CARD EDGE CONNECTOR |
|------------------------------------|
| ,                                  |
| PART NUMBER: 395-024-520-288       |
|                                    |

| ACAD REFERENCE NO. 345-ENG-MASTER |                  |   |  |
|-----------------------------------|------------------|---|--|
| DRAWN: R.STA.MONICA               | DATE:MAY.16/2017 |   |  |
| CHECKED:                          | DATE:            |   |  |
| SCALE: 1:1                        | SHEET 1 OF       | 2 |  |
| DRAWING NUMBER                    | ISSU             | Ε |  |
| 345-ENG-MASTER                    | 1                |   |  |