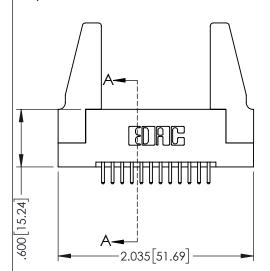

| ACAD REFERENCE NO. 345-ENG-MASTER |                  |   |  |
|-----------------------------------|------------------|---|--|
| DRAWN: R.STA.MONICA               | DATE:MAY.16/2017 |   |  |
| CHECKED:                          | DATE:            |   |  |
| SCALE: 1:1                        | SHEET 1 OF       | 2 |  |
| DRAWING NUMBER                    | ISSU             | Ε |  |
| 345-ENG-MASTER                    | 1                |   |  |