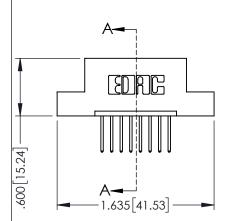

| 345/395 SERIES CARD EDGE CONNECTOR PART NUMBER: 395-008-523-107 |  |                                                                   | ACAD REFERENCE NO. 345-ENG-MASTER |              |         |             |
|-----------------------------------------------------------------|--|-------------------------------------------------------------------|-----------------------------------|--------------|---------|-------------|
|                                                                 |  |                                                                   | DRAWN: I                          | R.STA.MONICA | DATE:MA | Y.16/2017   |
|                                                                 |  |                                                                   | CHECKE                            | D:           | DATE:   |             |
|                                                                 |  | THESE DRAWINGS AND SPECIFICATIONS ARE THE PROPERTY OF EDAC INCAND |                                   | 1:1          | SHEET 1 | OF <b>2</b> |