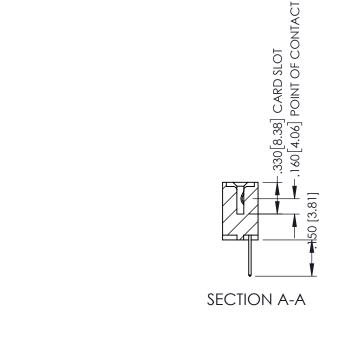

| 345/395 SERIES CARD EDGE CONNECTOR PART NUMBER: 395-008-523-107 |  |                                                                   | ACAD REFERENCE NO. 345-ENG-MASTER |              |         |             |
|-----------------------------------------------------------------|--|-------------------------------------------------------------------|-----------------------------------|--------------|---------|-------------|
|                                                                 |  |                                                                   | DRAWN: I                          | R.STA.MONICA | DATE:MA | Y.16/2017   |
|                                                                 |  |                                                                   | CHECKE                            | D:           | DATE:   |             |
|                                                                 |  | THESE DRAWINGS AND SPECIFICATIONS ARE THE PROPERTY OF EDAC INCAND |                                   | 1:1          | SHEET 1 | OF <b>2</b> |