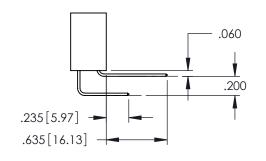

**Contact Code 558** 

Contact Code 559

**Contact Code 560** 

INSULATOR MATERIAL: THERMOPLASTIC POLYESTER, UL 94V-0

DAP MATERIAL AVAILABLE UPON REQUEST

CONTACT MATERIAL; COPPER ALLOY CONTACT PLATING: GOLD ON THE MATING AREA, TIN PLATING ON THE CONTACT TAILS, NICKEL UNDERPLATE