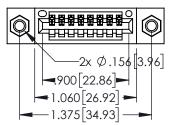

<u>Contact Dimensions:</u>
523-P.C. Tail .025 Sq.(0.64 Sq.) - Tail LG=.390(9.91)
.100 (2.54) Contact Spacing x .200 (5.08) Row Spacing

1

- INSULATOR MATERIAL: THERMOPLASTIC PBT BLACK, UL 94V-0
- CONTACT MATERIAL; COPPER TIN ALLOY CONTACT PLATING: GOLD ON THE MATING AREA, TIN PLATING ON THE CONTACT TAILS, NICKEL UNDERPLATE

| 345/395 SERIES CARD EDGE CONNECTOR PART NUMBER: 395-008-523-107 |  |                                                                   | ACAD REFERENCE NO. 345-ENG-MASTER |              |         |             |
|-----------------------------------------------------------------|--|-------------------------------------------------------------------|-----------------------------------|--------------|---------|-------------|
|                                                                 |  |                                                                   | DRAWN: I                          | R.STA.MONICA | DATE:MA | Y.16/2017   |
|                                                                 |  |                                                                   | CHECKE                            | D:           | DATE:   |             |
|                                                                 |  | THESE DRAWINGS AND SPECIFICATIONS ARE THE PROPERTY OF EDAC INCAND |                                   | 1:1          | SHEET 1 | OF <b>2</b> |