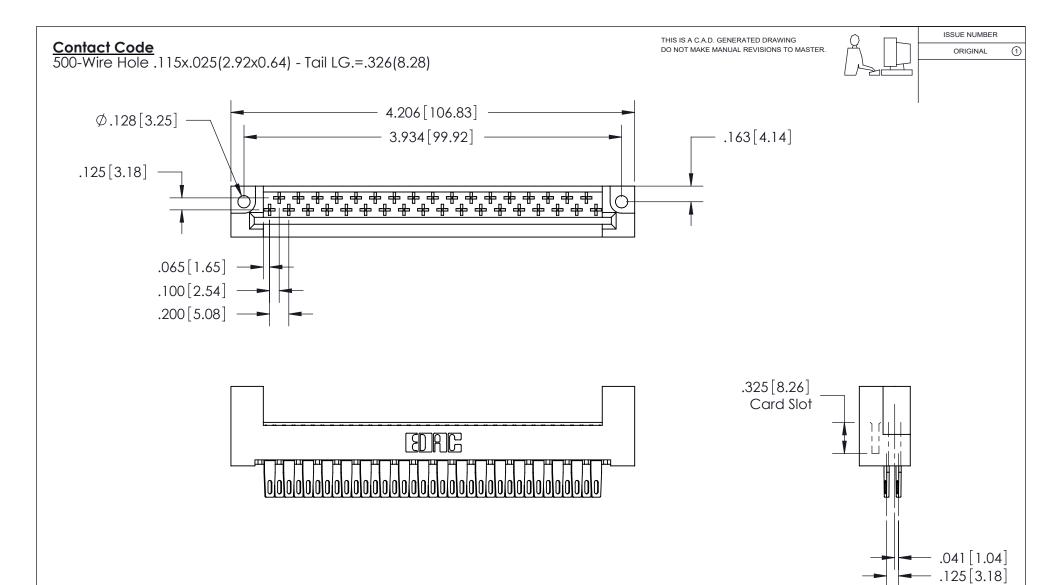

## See Accompanying Pages for:Features and Specifications

| 408/424 Series High Reliability Interlock Connector |
|-----------------------------------------------------|
| PART NUMBER: 408-035-500-222                        |