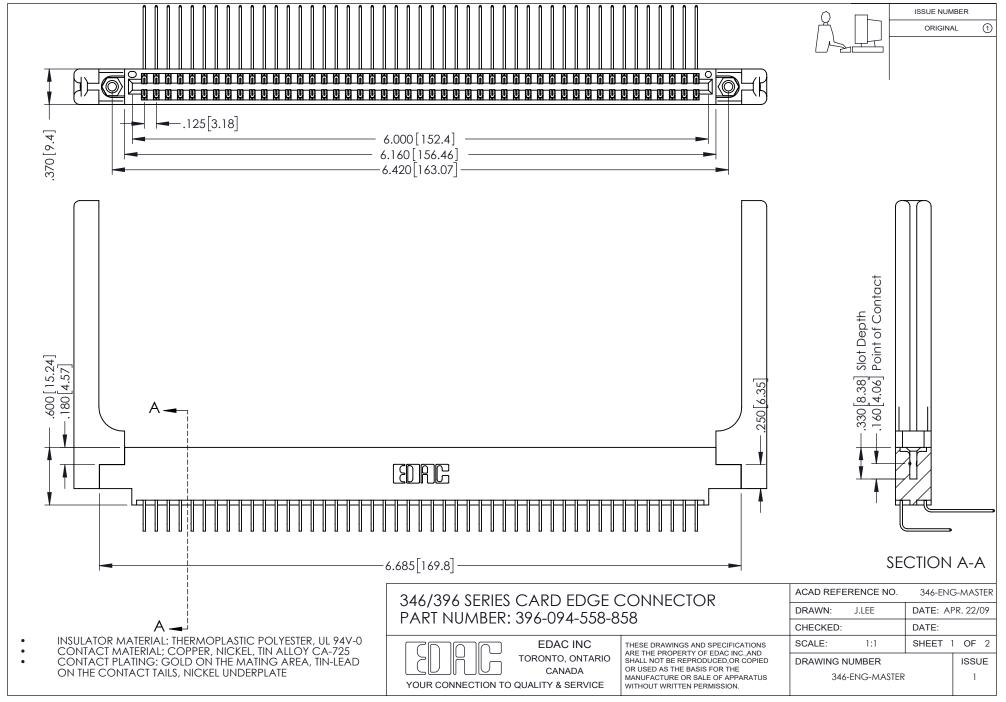

## **Contact Code 556**

INSULATOR MATERIAL: THERMOPLASTIC POLYESTER, UL 94V-0 CONTACT MATERIAL; COPPER, NICKEL, TIN ALLOY CA-725 CONTACT PLATING: GOLD ON THE MATING AREA, TIN-LEAD

ON THE CONTACT TAILS, NICKEL UNDERPLATE

## 346/396 SERIES CARD EDGE CONNECTOR CONTACT CODE 555,556,558,559,560 DIMENSIONS

YOUR CONNECTION TO QUALITY & SERVICE

**EDAC INC** TORONTO, ONTARIO CANADA

THESE DRAWINGS AND SPECIFICATIONS ARE THE PROPERTY OF EDAC INC.,AND SHALL NOT BE REPRODUCED, OR COPIED OR USED AS THE BASIS FOR THE MANUFACTURE OR SALE OF APPARATUS WITHOUT WRITTEN PERMISSION.