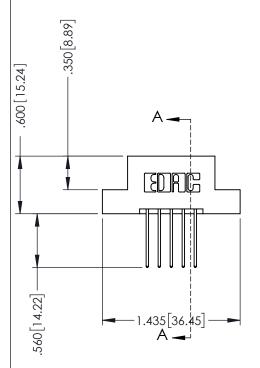

346-ENG-MASTER

SECTION A-A

ISSUE NUMBER ORIGINAL 1

## 346/396 SERIES CARD EDGE CONNECTOR CONTACT CODE 555,556,558,559,560 DIMENSIONS

YOUR CONNECTION TO QUALITY & SERVICE

**EDAC INC** TORONTO, ONTARIO CANADA

THESE DRAWINGS AND SPECIFICATIONS ARE THE PROPERTY OF EDAC INC.,AND SHALL NOT BE REPRODUCED, OR COPIED OR USED AS THE BASIS FOR THE MANUFACTURE OR SALE OF APPARATUS WITHOUT WRITTEN PERMISSION.

|   | ACAD REFERENCE NO. | 346-ENG-MASTER   |  |
|---|--------------------|------------------|--|
|   | DRAWN: J.LEE       | DATE: APR. 22/09 |  |
| • | CHECKED:           | DATE:            |  |
|   | SCALE: 1:1         | SHEET 2 OF 2     |  |
|   | DRAWING NUMBER     | ISSUE            |  |
|   | 346-ENG-MASTER     | 1                |  |