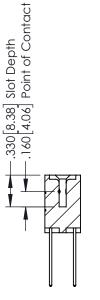

## **Contact Code 555**

## **Contact Code 556**

INSULATOR MATERIAL: THERMOPLASTIC POLYESTER, UL 94V-0 CONTACT MATERIAL; COPPER, NICKEL, TIN ALLOY CA-725 CONTACT PLATING: GOLD ON THE MATING AREA, TIN-LEAD

ON THE CONTACT TAILS, NICKEL UNDERPLATE