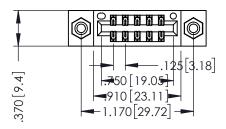

THIS IS A C.A.D. GENERATED DRAWING DO NOT MAKE MANUAL REVISIONS TO MASTER.

ISSUE NUMBER

ORIGINAL

1

INSULATOR MATERIAL: THERMOPLASTIC POLYESTER, UL 94V-0 CONTACT MATERIAL; COPPER, NICKEL, TIN ALLOY CA-725 CONTACT PLATING: GOLD ON THE MATING AREA, TIN-LEAD

ON THE CONTACT TAILS, NICKEL UNDERPLATE

346/396 SERIES CARD EDGE CONNECTOR PART NUMBER: 396-010-540-208

YOUR CONNECTION TO QUALITY & SERVICE

**EDAC INC** TORONTO, ONTARIO CANADA

THESE DRAWINGS AND SPECIFICATIONS ARE THE PROPERTY OF EDAC INC., AND SHALL NOT BE REPRODUCED,OR COPIED OR USED AS THE BASIS FOR THE MANUFACTURE OR SALE OF APPARATUS WITHOUT WRITTEN PERMISSION.

|  | ACAD REFERENCE NO. |       | 346-ENG-MASTER |           |
|--|--------------------|-------|----------------|-----------|
|  | DRAWN:             | J.LEE | DATE: AF       | PR. 22/09 |
|  | CHECKED:           |       | DATE:          |           |
|  | SCALE:             | 1:1   | SHEET          | OF 2      |
|  | DRAWING NUMBER     |       |                | ISSUE     |