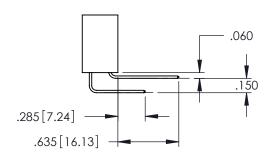

Contact Dimensions: 541-Wire Wrap .025 Sq.(0.64 Sq.) - Tail LG=.750(19.05) .100 (2.54) Contact Spacing x .200 (5.08) Row Spacing

THIS IS A C.A.D. GENERATED DRAWING DO NOT MAKE MANUAL REVISIONS TO MAS:

BOUL NUMBER

ORIGINAL

.160[4.06] POINT OF CONTACT

.150 [3.81]

-.330[8.38] CARD SLOT

1

INSULATOR MATERIAL: THERMOPLASTIC PBT BLACK, UL 94V-0
 CONTACT MATERIAL: COPPER TIN ALLOY

CONTACT MATERIAL; COPPER TIN ALLOY
CONTACT PLATING: GOLD ON THE MATING AREA, TIN PLATING
ON THE CONTACT TAILS, NICKEL UNDERPLATE