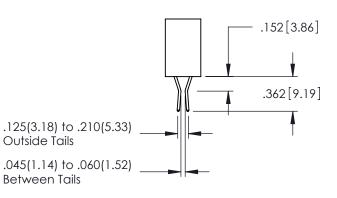

SECTION A-A

**Contact Code 558** 

Contact Code 559

Contact Code 560

INSULATOR MATERIAL: THERMOPLASTIC POLYESTER, UL 94V-0

DAP MATERIAL AVAILABLE UPON REQUEST

CONTACT MATERIAL; COPPER ALLOY CONTACT PLATING: GOLD ON THE MATING AREA, TIN PLATING ON THE CONTACT TAILS, NICKEL UNDERPLATE