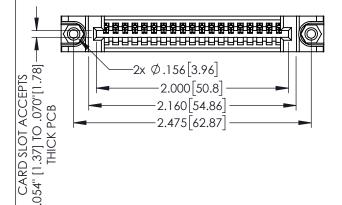

ORIGINAL

.160[4.06] POINT OF CONTACT

.150 [3.81]

-.330[8.38] CARD SLOT

1

INSULATOR MATERIAL: THERMOPLASTIC PBT BLACK, UL 94V-0
 CONTACT MATERIAL: COPPER TIN ALLOY

CONTACT MATERIAL; COPPER TIN ALLOY
CONTACT PLATING: GOLD ON THE MATING AREA, TIN PLATING
ON THE CONTACT TAILS, NICKEL UNDERPLATE

| 345/395 SERIES CARD EDGE CONNECTOR |
|------------------------------------|
| PART NUMBER: 395-019-541-688       |

EDAC INC TORONTO, ONTARIO CANADA

YOUR CONNECTION TO QUALITY & SERVICE

| THESE DRAWINGS AND SPECIFICATIONS |
|-----------------------------------|
| ARE THE PROPERTY OF EDAC INC.,AND |
| SHALL NOT BE REPRODUCED,OR COPIED |
| OR USED AS THE BASIS FOR THE      |
| MANUFACTURE OR SALE OF APPARATUS  |
| WITHOUT WRITTEN PERMISSION.       |