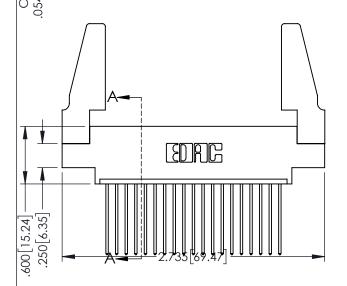

ORIGINAL

.160[4.06] POINT OF CONTACT

.150 [3.81]

-.330[8.38] CARD SLOT

1

INSULATOR MATERIAL: THERMOPLASTIC PBT BLACK, UL 94V-0
 CONTACT MATERIAL: COPPER TIN ALLOY

CONTACT MATERIAL; COPPER TIN ALLOY
CONTACT PLATING: GOLD ON THE MATING AREA, TIN PLATING
ON THE CONTACT TAILS, NICKEL UNDERPLATE

| 345/395 SERIES CARD EDGE CONNECTOR |
|------------------------------------|
| PART NUMBER: 395-019-541-688       |

EDAC INC TORONTO, ONTARIO CANADA

YOUR CONNECTION TO QUALITY & SERVICE

| THESE DRAWINGS AND SPECIFICATIONS |
|-----------------------------------|
| ARE THE PROPERTY OF EDAC INC.,AND |
| SHALL NOT BE REPRODUCED,OR COPIED |
| OR USED AS THE BASIS FOR THE      |
| MANUFACTURE OR SALE OF APPARATUS  |
| WITHOUT WRITTEN PERMISSION.       |