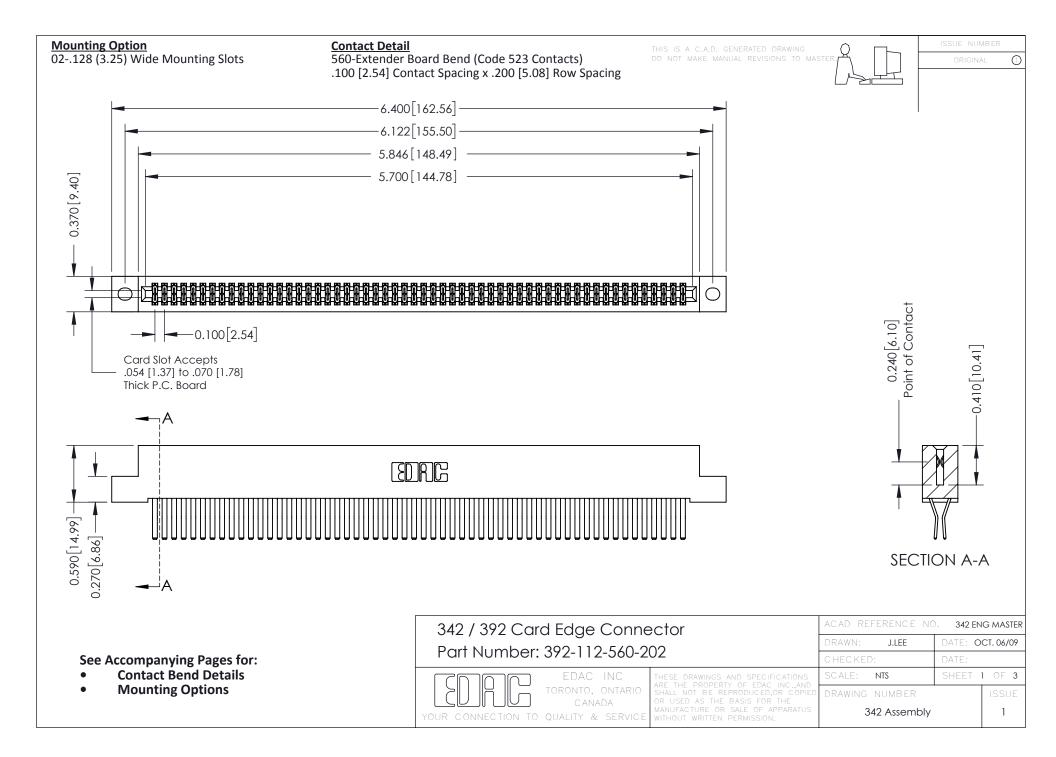

THIS IS A C.A.D. GENERATED DRAWING DO NOT MAKE MANUAL REVISIONS TO MASTER. ISSUE NUMBER

ORIGINAL

1



| 342 / 392 Series Card Edge Connector<br>Contact Bend Detail |                                                                                                                                                                                                  | ACAD REFERENCE NO. 342 ENG MASTER |             |                  |        |
|-------------------------------------------------------------|--------------------------------------------------------------------------------------------------------------------------------------------------------------------------------------------------|-----------------------------------|-------------|------------------|--------|
|