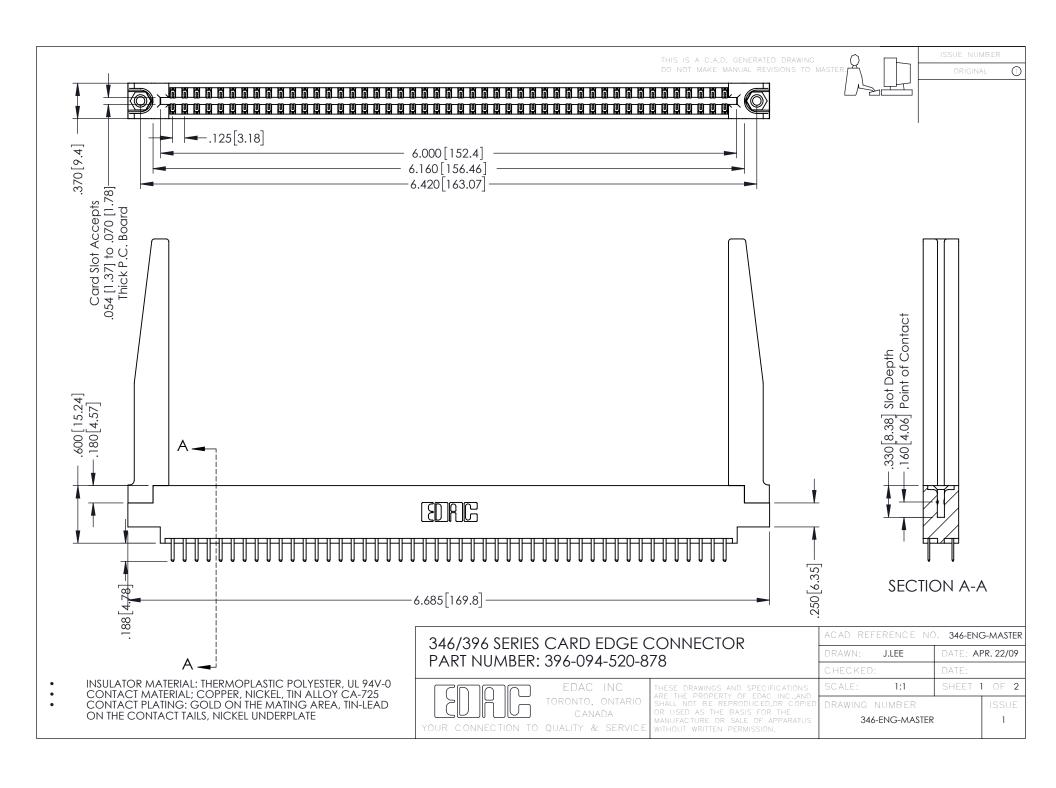

**Contact Code 555** 

**Contact Code 556** 

INSULATOR MATERIAL: THERMOPLASTIC POLYESTER, UL 94V-0 CONTACT MATERIAL; COPPER, NICKEL, TIN ALLOY CA-725

CONTACT PLATING: GOLD ON THE MATING AREA, TIN-LEAD ON THE CONTACT TAILS, NICKEL UNDERPLATE

## 346/396 SERIES CARD EDGE CONNECTOR CONTACT CODE 555,556,558,559,560 DIMENSIONS

YOUR CONNECTION TO QUALITY & SERVICE

|   | ACAD REFERENCE NO. 346-ENG-MASTER |                  |
|---|-----------------------------------|------------------|
|   | DRAWN: J.LEE                      | DATE: APR. 22/09 |
|   | CHECKED:                          | DATE:            |
|   | SCALE: 1:1                        | SHEET 2 OF 2     |
| D | DRAWING NUMBER                    | ISSUE            |